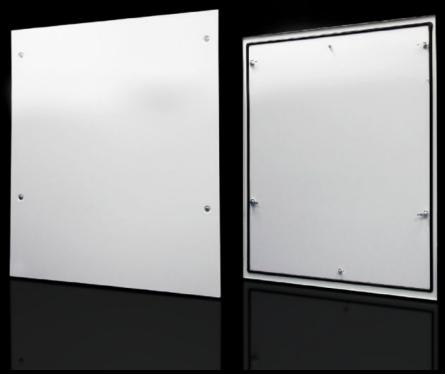

## DK 7824.120 - Side panel, lockable for TS, TS IT

Side panel, lockable, sheet steel, for TS.

#### **Features**

| Model No.             | DK 7824.120                                                                                     |
|-----------------------|-------------------------------------------------------------------------------------------------|
| Product description   | Simply locate from above. Lock with security lock no. 3524 E. Earthing bolt with contact track. |
| Material              | Sheet steel                                                                                     |
| Surface finish        | Spray-finished                                                                                  |
| Colour                | RAL 7035                                                                                        |
| Supply includes       | 2 side panels each with 4 security locks no. 3524 E                                             |
| To fit                | Enclosure type: TS<br>TS IT<br>Height: 1,200 mm<br>Depth: 1,000 mm                              |
| Basic material        | Sheet steel                                                                                     |
| Packs of              | 2 pc(s).                                                                                        |
| Net weight            | 28.6                                                                                            |
| Gross weight          | 29.8                                                                                            |
| Customs tariff number | 94039910                                                                                        |
| EAN                   | 4028177330672                                                                                   |
| E-Number Sweden       | E7239565                                                                                        |
| ETIM 9                | EC002524                                                                                        |
|                       |                                                                                                 |