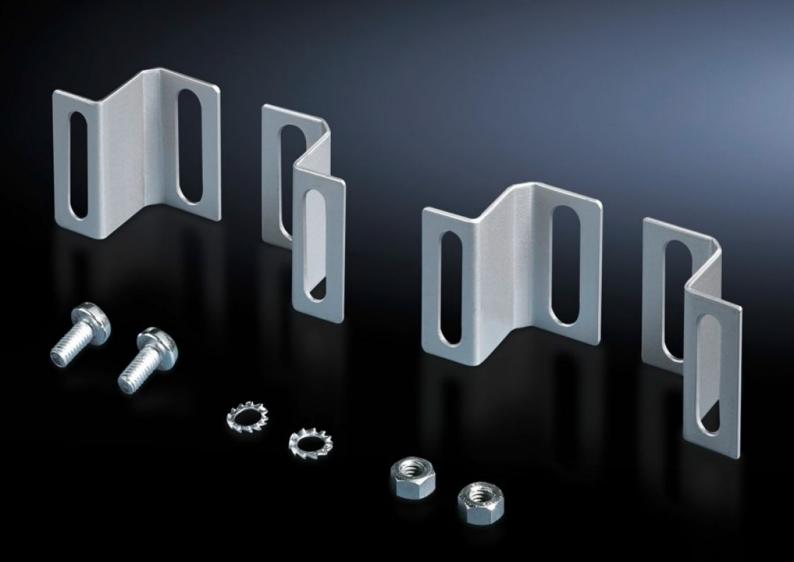

## DK 7824.510 - Internal latch for side panel, lockable

Internal latch for side panel, lockable. The side panels on the frame section are additionally screw-fastened from the inside with latching brackets.

#### **Features**

| Model No.             | DK 7824.510                                                                                                                                                                                |
|-----------------------|--------------------------------------------------------------------------------------------------------------------------------------------------------------------------------------------|
| Product description   | Additional security is achieved via the option of latching the side panel from the inside. The side panels on the frame section are screw-fastened from the inside with latching brackets. |
| Supply includes       | Assembly parts                                                                                                                                                                             |
| Packs of              | 4 pc(s).                                                                                                                                                                                   |
| Net weight            | 0.132                                                                                                                                                                                      |
| Gross weight          | 0.12                                                                                                                                                                                       |
| Customs tariff number | 73269098                                                                                                                                                                                   |
| EAN                   | 4028177231993                                                                                                                                                                              |
| ETIM 9                | EC000327                                                                                                                                                                                   |
| ECLASS 8.0            | 27409217                                                                                                                                                                                   |

#### Tender text

Inside lock for plug-in side panel

Additional security is achieved via the option of latching the side panel from the inside. The side panels on the frame section are screw-fastened from the inside with latching brackets.