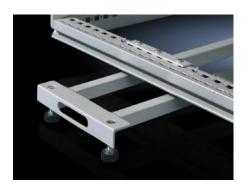

## DK 7825.260 - Stabilisation for TS IT

Stabiliser for TS server enclosures, the pull-out stabiliser is quickly and easily retrofitted to the lower frame of the server racks and only extended when necessary.

## Features

| Model No.              | DK 7825.260                                                                                                                       |
|------------------------|-----------------------------------------------------------------------------------------------------------------------------------|
| Product description    | The pull-out stabiliser is quickly and easily retrofitted to the lower frame of the TS IT racks and only extended when necessary. |
| Material               | Sheet steel                                                                                                                       |
| Surface finish         | Zinc-plated                                                                                                                       |
| Supply includes        | Assembly parts                                                                                                                    |
| Note                   | The stabiliser cannot be used together with base plates, base frames or base/plinths.                                             |
| Load capacity (static) | 150 kg                                                                                                                            |
| Note on Model No.      | Extended delivery times.                                                                                                          |
| To fit                 | Depth: 1,200 mm                                                                                                                   |
| Suitable for depth     | 1,200 mm                                                                                                                          |
| Packs of               | 1 pc(s).                                                                                                                          |
| Net weight             | 7.838                                                                                                                             |
| Gross weight           | 8.25                                                                                                                              |
| Customs tariff number  | 73269098                                                                                                                          |
| EAN                    | 4028177517578                                                                                                                     |
|                        |                                                                                                                                   |