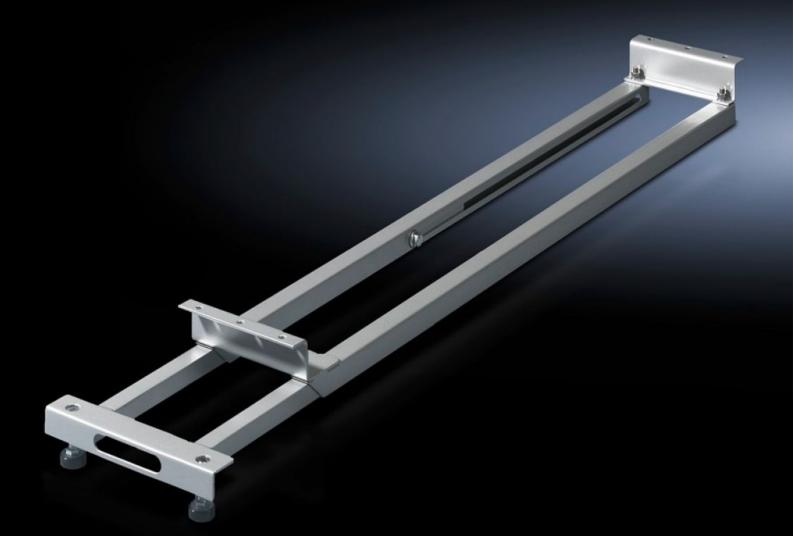

## DK 7825.260 - Stabilisation for TS IT

Stabiliser for TS server enclosures, the pull-out stabiliser is quickly and easily retrofitted to the lower frame of the server racks and only extended when necessary.

## Features

| Model No.              | DK 7825.260                                                                                                                       |
|------------------------|-----------------------------------------------------------------------------------------------------------------------------------|
| Product description    | The pull-out stabiliser is quickly and easily retrofitted to the lower frame of the TS IT racks and only extended when necessary. |
| Material               | Sheet steel                                                                                                                       |
| Surface finish         | Zinc-plated                                                                                                                       |
| Supply includes        | Assembly parts                                                                                                                    |
| Note                   | The stabiliser cannot be used together with base plates, base frames or base/plinths.                                             |
| Load capacity (static) | 150 kg                                                                                                                            |
| Note on Model No.      | Extended delivery times.                                                                                                          |
| To fit                 | Depth: 1,200 mm                                                                                                                   |
| Suitable for depth     | 1,200 mm                                                                                                                          |
| Packs of               | 1 pc(s).                                                                                                                          |
| Net weight             | 7.838                                                                                                                             |
| Gross weight           | 8.25                                                                                                                              |
| Customs tariff number  | 73269098                                                                                                                          |
| EAN                    | 4028177517578                                                                                                                     |
|                        |                                                                                                                                   |