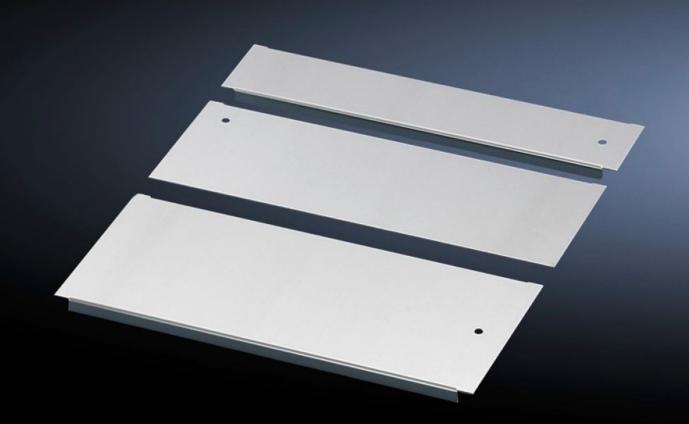

## TS 7825.382 - Gland plate, multi-piece for DK-TS

Gland plate, multi-piece for DK-TS, in accordance with the enclosure depth any combination is possible.

#### Tender text

Multi-piece TS gland plate
For filling the base frame in a TS8 7 FR(i) enclosure,
with base plates and a cable entry sliding plate with
rubber cable clamp strip. Furthermore, the kit can be
combined with the vented gland plate modules and the
modules for cable entry purposes.