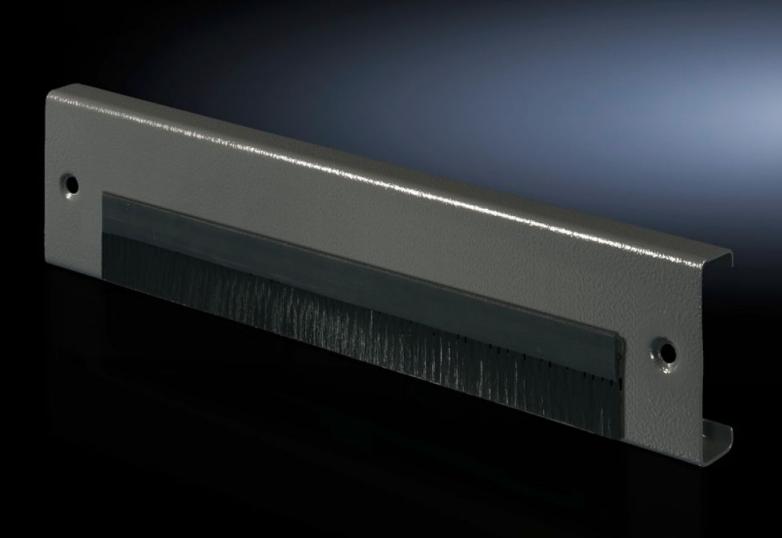

## TS 7825.607 - Base/plinth trim with brush strip for base/ plinth TS

Base/plinth trim panels with brush strip.

## **Features**

| Model No.                 | TS 7825.607                                                                                                                                                                                                                                           |
|---------------------------|-------------------------------------------------------------------------------------------------------------------------------------------------------------------------------------------------------------------------------------------------------|
| Product description       | To supplement the modular base/plinth concept. May also be exchanged retrospectively for the front or rear trim panel of base/plinth components 100 or 200 mm high. Open on one side for retrospective mounting if cables have already been inserted. |
| Material                  | Sheet steel                                                                                                                                                                                                                                           |
| Surface finish            | Spray-finished                                                                                                                                                                                                                                        |
| Colour                    | RAL 7035                                                                                                                                                                                                                                              |
| Dimensions                | Height: 100 mm                                                                                                                                                                                                                                        |
| Suitable for plinth width | 600 mm                                                                                                                                                                                                                                                |
| Packs of                  | 1 pc(s).                                                                                                                                                                                                                                              |
| Net weight                | 1.95                                                                                                                                                                                                                                                  |
| Gross weight              | 2.15                                                                                                                                                                                                                                                  |
| EAN                       | 4028177520578                                                                                                                                                                                                                                         |
| ECLASS 8.0                | 27189260                                                                                                                                                                                                                                              |