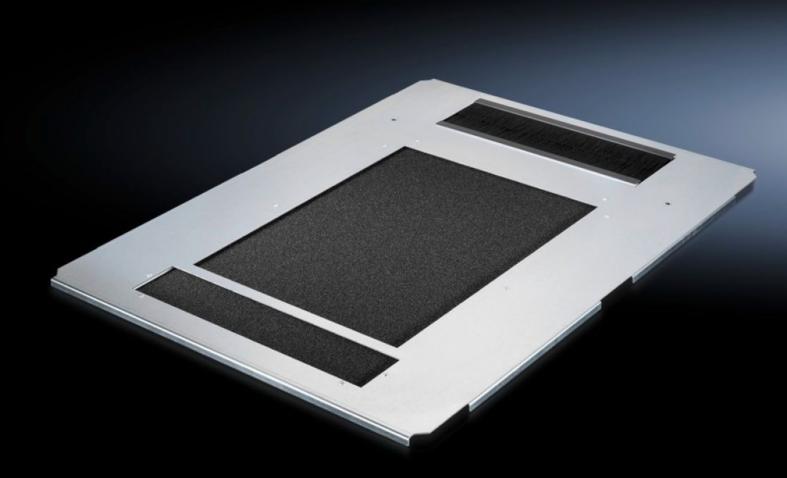

### DK 7825.860 - Gland plate, one-piece, vented for DK-TS

Gland plate, one-piece, vented, for TS, with ventilation holes, cut-out for cable entry at the rear, with brush strip.

#### Tender text

Gland plate, vented, with brush strip for cable entry for TS.

The extensive perforation of the gland plate enables air to be supplied to the components from below. The gland plate has an opening to the rear for cable entry into the enclosure. The opening has a brush strip and runs open to the outside. This means that the plate can be taken out for more straightforward fitting uring installation work at any time, even for already existing pre-installation.