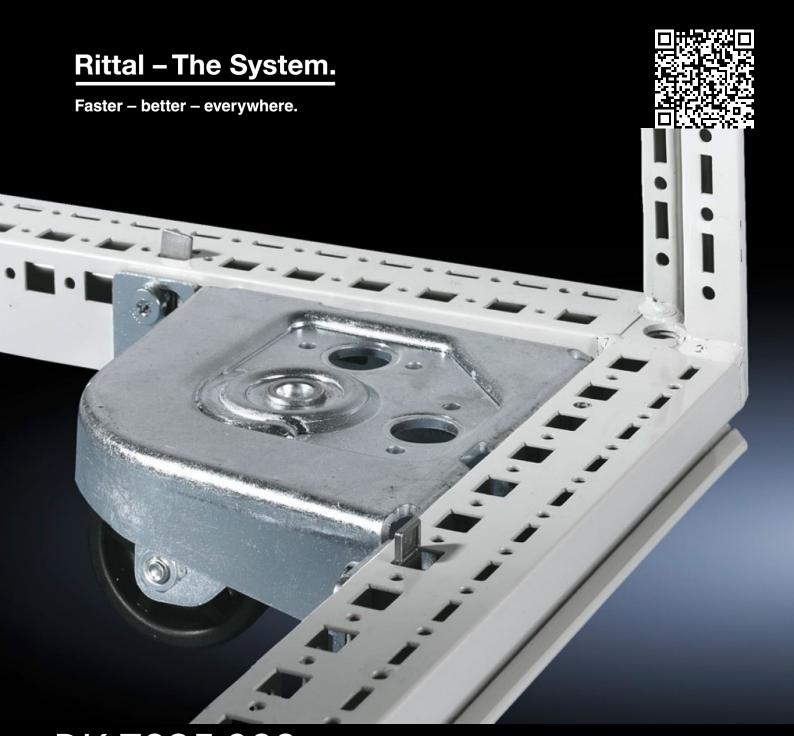

## DK 7825.900 - Transport kit for TS IT, TX CableNet

Transport kit, for TS.

## **Features**

| Model No.                                 | DK 7825.900                                                       |
|-------------------------------------------|-------------------------------------------------------------------|
| Supply includes                           | 4 castors (2 of which steerable) including assembly parts         |
| To fit                                    | Enclosure type: TS IT Enclosure type: TX CableNet                 |
| Clearande floor                           | 40 mm                                                             |
| Note                                      | Only for enclosures without gland plates and base tray/base mount |
| Max. load capacity (static) per component | 250 kg                                                            |
| Packs of                                  | 4 pc(s).                                                          |
| Net weight                                | 6.1                                                               |
| Gross weight                              | 6.42                                                              |
| Customs tariff number                     | 83024900                                                          |
| EAN                                       | 4028177234086                                                     |
| E-Number Sweden                           | E7239966                                                          |
| ETIM 9                                    | EC002625                                                          |
| ECLASS 8.0                                | 27189234                                                          |
|                                           |                                                                   |

## Tender text

Transport kit
For TS IT, TX CableNet
Without grand plates and base tray/base mount
4 castors, 2 are steerable
Max. 250 kg per component

© Rittal 2025