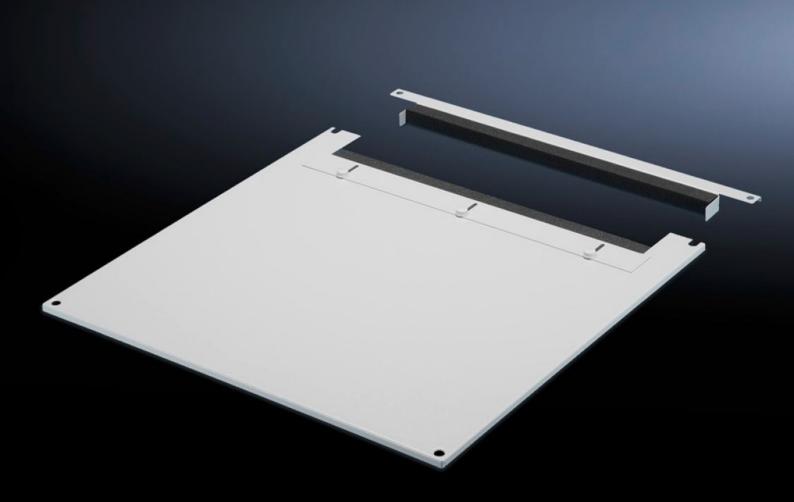

# TS 7826.245 - Roof plate for cable entry, two-piece for VX, VX IT, TS, TS IT

The two-piece design allows easy retro-fitting, by simply removing the front part of the plate for retrospective cable entry.

### Features

| Model No.             | TS 7826.245                                                                                                                                                                                                                                                                                                                                                              |
|-----------------------|--------------------------------------------------------------------------------------------------------------------------------------------------------------------------------------------------------------------------------------------------------------------------------------------------------------------------------------------------------------------------|
| Product description   | In exchange for the standard roof. Equipped with a sliding angular<br>bracket in the rear section. Rubber cable clamp strip on both sides<br>for attaching cable bundles and bunched cables. Due to the<br>symmetrical design of the frame, side cable entry can also be<br>achieved by rotating the roof plate. The two-piece design allows<br>convenient retrofitting. |
| Material              | Sheet steel                                                                                                                                                                                                                                                                                                                                                              |
| Colour                | RAL 7035                                                                                                                                                                                                                                                                                                                                                                 |
| To fit                | Width: 1,200 mm<br>Depth: 400 mm                                                                                                                                                                                                                                                                                                                                         |
| Packs of              | 1 pc(s).                                                                                                                                                                                                                                                                                                                                                                 |
| Net weight            | 7.235                                                                                                                                                                                                                                                                                                                                                                    |
| Gross weight          | 7.616                                                                                                                                                                                                                                                                                                                                                                    |
| Customs tariff number | 73269098                                                                                                                                                                                                                                                                                                                                                                 |
| EAN                   | 4028177402331                                                                                                                                                                                                                                                                                                                                                            |
| ETIM 9                | EC000744                                                                                                                                                                                                                                                                                                                                                                 |
| ECLASS 8.0            | 27182405                                                                                                                                                                                                                                                                                                                                                                 |