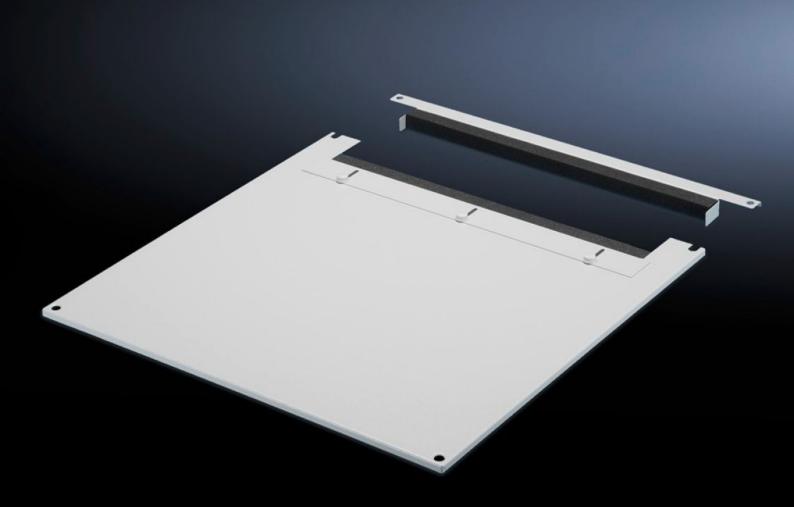

# TS 7826.605 - Roof plate for cable entry, two-piece for VX, VX IT, TS, TS IT

The two-piece design allows easy retro-fitting, by simply removing the front part of the plate for retrospective cable entry.

#### Features

| Model No.             | TS 7826.605                                                                                                                                                                                                                                                                                                                                                              |
|-----------------------|--------------------------------------------------------------------------------------------------------------------------------------------------------------------------------------------------------------------------------------------------------------------------------------------------------------------------------------------------------------------------|
| Product description   | In exchange for the standard roof. Equipped with a sliding angular<br>bracket in the rear section. Rubber cable clamp strip on both sides<br>for attaching cable bundles and bunched cables. Due to the<br>symmetrical design of the frame, side cable entry can also be<br>achieved by rotating the roof plate. The two-piece design allows<br>convenient retrofitting. |
| Material              | Sheet steel                                                                                                                                                                                                                                                                                                                                                              |
| Colour                | RAL 7035                                                                                                                                                                                                                                                                                                                                                                 |
| To fit                | Width: 600 mm<br>Depth: 1,000 mm                                                                                                                                                                                                                                                                                                                                         |
| Packs of              | 1 pc(s).                                                                                                                                                                                                                                                                                                                                                                 |
| Net weight            | 8.443                                                                                                                                                                                                                                                                                                                                                                    |
| Gross weight          | 8.887                                                                                                                                                                                                                                                                                                                                                                    |
| Customs tariff number | 73269098                                                                                                                                                                                                                                                                                                                                                                 |
| EAN                   | 4028177345355                                                                                                                                                                                                                                                                                                                                                            |
| E-Number Sweden       | E7239740                                                                                                                                                                                                                                                                                                                                                                 |
| ETIM 9                | EC000744                                                                                                                                                                                                                                                                                                                                                                 |
|                       |                                                                                                                                                                                                                                                                                                                                                                          |