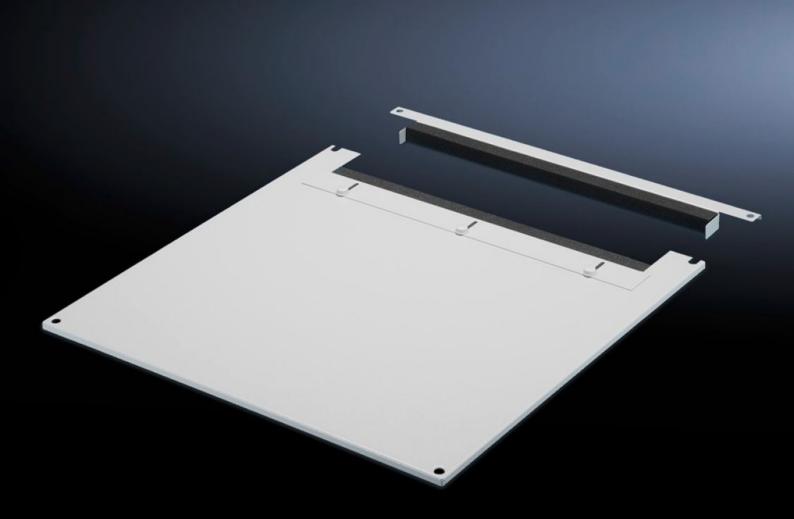

# TS 7826.665 - Roof plate for cable entry, two-piece for VX, VX IT, TS, TS IT

The two-piece design allows easy retro-fitting, by simply removing the front part of the plate for retrospective cable entry.

#### **Features**

| Model No.             | TS 7826.665                                                                                                                                                                                                                                                                                                                                               |
|-----------------------|-----------------------------------------------------------------------------------------------------------------------------------------------------------------------------------------------------------------------------------------------------------------------------------------------------------------------------------------------------------|
| Product description   | In exchange for the standard roof. Equipped with a sliding angular bracket in the rear section. Rubber cable clamp strip on both sides for attaching cable bundles and bunched cables. Due to the symmetrical design of the frame, side cable entry can also be achieved by rotating the roof plate. The two-piece design allows convenient retrofitting. |
| Material              | Sheet steel                                                                                                                                                                                                                                                                                                                                               |
| Colour                | RAL 7035                                                                                                                                                                                                                                                                                                                                                  |
| To fit                | Width: 600 mm<br>Depth: 600 mm                                                                                                                                                                                                                                                                                                                            |
| Packs of              | 1 pc(s).                                                                                                                                                                                                                                                                                                                                                  |
| Net weight            | 5.136                                                                                                                                                                                                                                                                                                                                                     |
| Gross weight          | 5.38                                                                                                                                                                                                                                                                                                                                                      |
| Customs tariff number | 73269098                                                                                                                                                                                                                                                                                                                                                  |
| EAN                   | 4028177390225                                                                                                                                                                                                                                                                                                                                             |
| E-Number Sweden       | E7239737                                                                                                                                                                                                                                                                                                                                                  |
| ETIM 9                | EC000744                                                                                                                                                                                                                                                                                                                                                  |