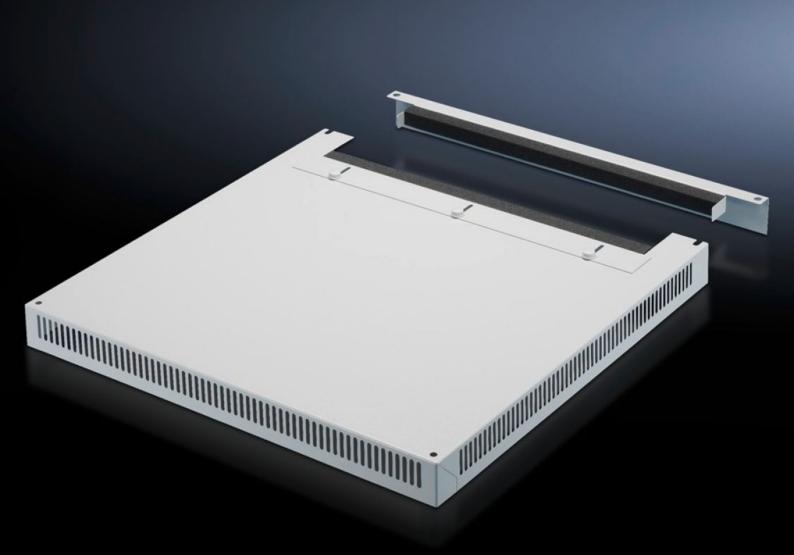

### DK 7826.669 - Roof plate, vented for TS, TS IT

In exchange for the standard roof, with and without cable entry.

#### **Features**

| Model No.             | DK 7826.669                                                                                                                                                                        |
|-----------------------|------------------------------------------------------------------------------------------------------------------------------------------------------------------------------------|
| Design                | Two-part with cable entry                                                                                                                                                          |
| Product description   | In exchange for the standard roof. 72 mm high roof plate, all-round vent slots, clamp strip for cable entry. The two-piece design with cable entry allows convenient retrofitting. |
| Material              | Sheet steel                                                                                                                                                                        |
| Colour                | RAL 7035                                                                                                                                                                           |
| To fit                | Enclosure type: TS TS IT Width: 600 mm Depth: 600 mm                                                                                                                               |
| Packs of              | 1 pc(s).                                                                                                                                                                           |
| Net weight            | 6.878                                                                                                                                                                              |
| Gross weight          | 7.24                                                                                                                                                                               |
| Customs tariff number | 73269098                                                                                                                                                                           |
| EAN                   | 4028177390201                                                                                                                                                                      |
| ETIM 9                | EC000744                                                                                                                                                                           |
| ECLASS 8.0            | 27182405                                                                                                                                                                           |
|                       |                                                                                                                                                                                    |

#### Tender text

TS vented roof plate, for TS, TS IT  $W \times D = 600 \times 600 \text{ mm}$ , two-piece

Version: two-piece with cable entry

Material: Sheet steel, spray finished in RAL 7035

Dimensions (W x D): 600 mm x 600 mm