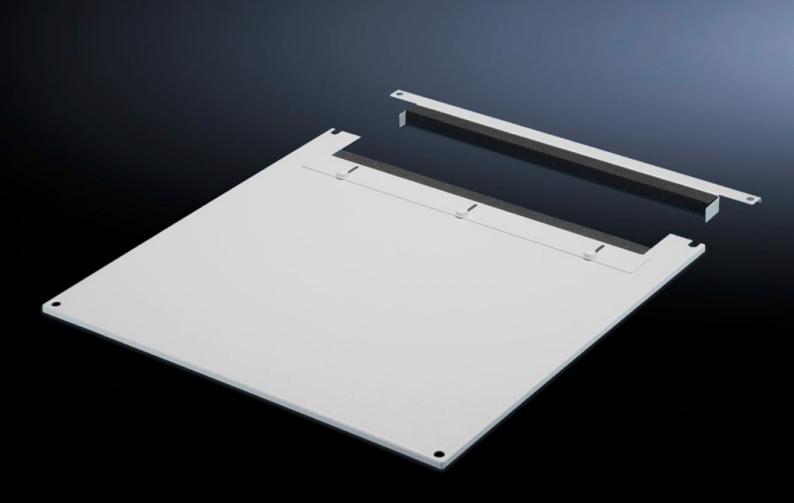

# TS 7826.685 - Roof plate for cable entry, two-piece for VX, VX IT, TS, TS IT

The two-piece design allows easy retro-fitting, by simply removing the front part of the plate for retrospective cable entry.

### Features

| Model No.             | TS 7826.685                                                                                                                                                                                                                                                                                                                                                              |
|-----------------------|--------------------------------------------------------------------------------------------------------------------------------------------------------------------------------------------------------------------------------------------------------------------------------------------------------------------------------------------------------------------------|
| Product description   | In exchange for the standard roof. Equipped with a sliding angular<br>bracket in the rear section. Rubber cable clamp strip on both sides<br>for attaching cable bundles and bunched cables. Due to the<br>symmetrical design of the frame, side cable entry can also be<br>achieved by rotating the roof plate. The two-piece design allows<br>convenient retrofitting. |
| Material              | Sheet steel                                                                                                                                                                                                                                                                                                                                                              |
| Colour                | RAL 7035                                                                                                                                                                                                                                                                                                                                                                 |
| To fit                | Width: 600 mm<br>Depth: 800 mm                                                                                                                                                                                                                                                                                                                                           |
| Packs of              | 1 pc(s).                                                                                                                                                                                                                                                                                                                                                                 |
| Net weight            | 6.745                                                                                                                                                                                                                                                                                                                                                                    |
| Gross weight          | 7.1                                                                                                                                                                                                                                                                                                                                                                      |
| Customs tariff number | 73269098                                                                                                                                                                                                                                                                                                                                                                 |
| EAN                   | 4028177345331                                                                                                                                                                                                                                                                                                                                                            |
| E-Number Sweden       | E7239738                                                                                                                                                                                                                                                                                                                                                                 |
| ETIM 9                | EC000744                                                                                                                                                                                                                                                                                                                                                                 |
|                       |                                                                                                                                                                                                                                                                                                                                                                          |