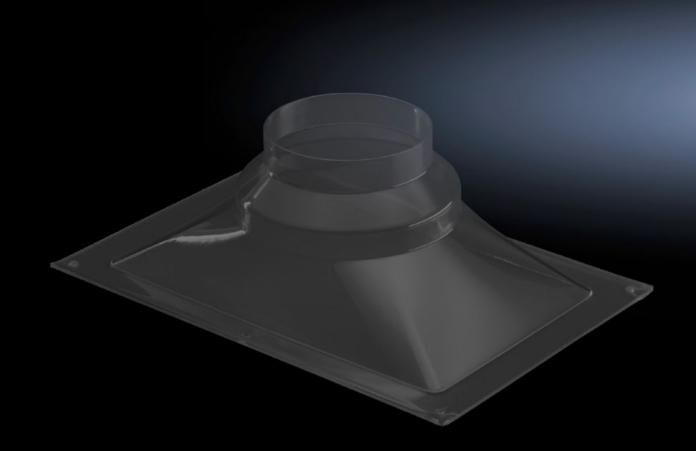

## DK 7826.750 - Vent cover for VX, VX IT

For connecting sealed racks to a ventilation system. The stepped connection is suitable for standard pipe diameters 150 mm and 200 mm, thereby ensuring effective cooling due to targeted air exchange inside the rack.

### **Features**

| Model No.             | DK 7826.750                                                                                                                                                                                                                                            |
|-----------------------|--------------------------------------------------------------------------------------------------------------------------------------------------------------------------------------------------------------------------------------------------------|
| Product description   | The ideal addition for incorporating sealed racks into an existing central climate control system. The stepped connection is suitable for standard pipe diameters, thereby ensuring effective cooling thanks to targeted air exchange inside the rack. |
| Material              | PET-G                                                                                                                                                                                                                                                  |
| Colour                | Transparant                                                                                                                                                                                                                                            |
| Supply includes       | Assembly parts                                                                                                                                                                                                                                         |
| Ø Hose connection     | 150 mm<br>200 mm                                                                                                                                                                                                                                       |
| Note                  | Required cut-out in the roof plate (W x D): 380 x 230 mm                                                                                                                                                                                               |
| Dimensions            | Width: 450 mm<br>Height: 144 mm<br>Depth: 300 mm                                                                                                                                                                                                       |
| Packs of              | 1 pc(s).                                                                                                                                                                                                                                               |
| Net weight            | 0.959                                                                                                                                                                                                                                                  |
| Gross weight          | 0.96                                                                                                                                                                                                                                                   |
| Customs tariff number | 39269097                                                                                                                                                                                                                                               |

#### Vent cover

The ideal addition for incorporating sealed racks into an existing central climate control system. The stepped connection is suitable for standard pipe diameters 150 mm and 200 mm.

Maximum cut-out on roof plate: 380 x 230 mm.

Material: PET-G, transparent Supply includes: Assembly parts

Dimensions W x H x D: 450 x 144 x 300 mm

© Rittal 2025 3