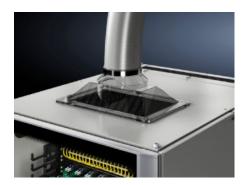

## DK 7826.750 - Vent cover for VX, VX IT

For connecting sealed racks to a ventilation system. The stepped connection is suitable for standard pipe diameters 150 mm and 200 mm, thereby ensuring effective cooling due to targeted air exchange inside the rack.

#### Vent cover

The ideal addition for incorporating sealed racks into an existing central climate control system. The stepped connection is suitable for standard pipe diameters 150 mm and 200 mm.

Maximum cut-out on roof plate: 380 x 230 mm.