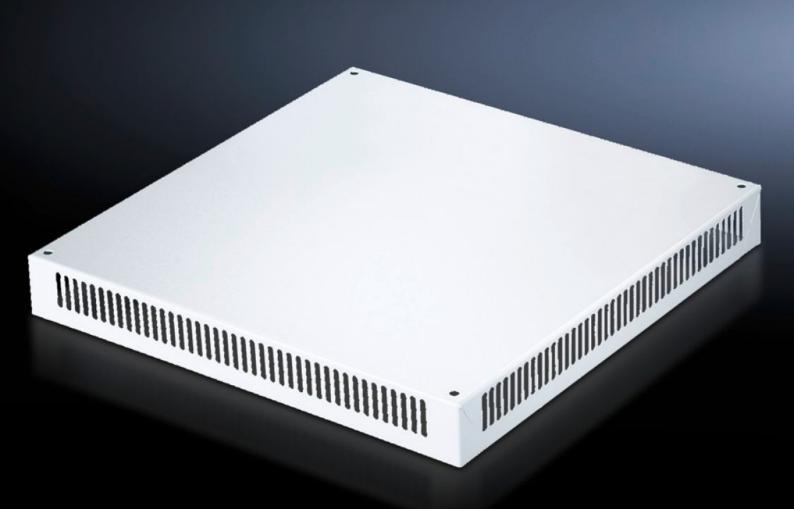

# DK 7826.760 - Roof plate, vented for TS, TS IT

In exchange for the standard roof, with and without cable entry.

#### **Features**

| Model No.             | DK 7826.760                                                                                                                                                                        |
|-----------------------|------------------------------------------------------------------------------------------------------------------------------------------------------------------------------------|
| Design                | One-piece without cable entry                                                                                                                                                      |
| Product description   | In exchange for the standard roof. 72 mm high roof plate, all-round vent slots, clamp strip for cable entry. The two-piece design with cable entry allows convenient retrofitting. |
| Material              | Sheet steel                                                                                                                                                                        |
| Colour                | RAL 7035                                                                                                                                                                           |
| Note on Model No.     | Extended delivery times.                                                                                                                                                           |
| To fit                | Enclosure type: TS<br>TS IT<br>Width: 600 mm<br>Depth: 1,000 mm                                                                                                                    |
| Packs of              | 1 pc(s).                                                                                                                                                                           |
| Net weight            | 8.265                                                                                                                                                                              |
| Gross weight          | 8.7                                                                                                                                                                                |
| Customs tariff number | 73269098                                                                                                                                                                           |
| EAN                   | 4028177345614                                                                                                                                                                      |
| ETIM 9                | EC000744                                                                                                                                                                           |
| ECLASS 8.0            | 27182405                                                                                                                                                                           |
|                       |                                                                                                                                                                                    |