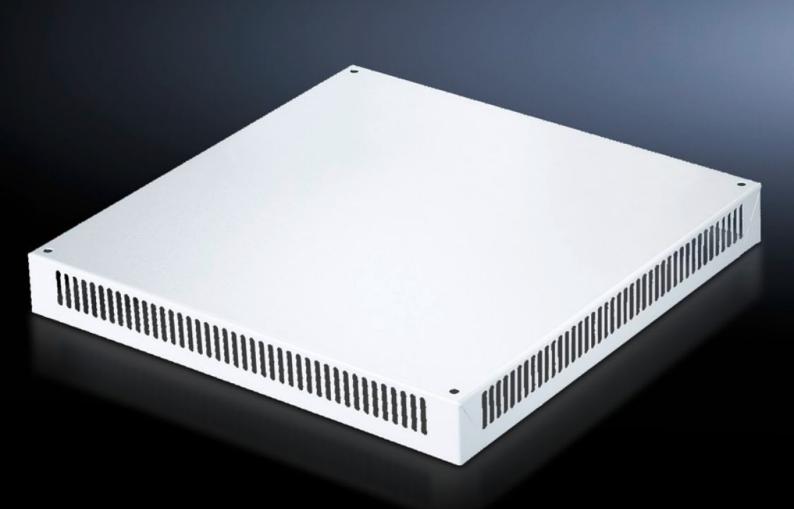

# DK 7826.766 - Roof plate, vented for TS, TS IT

In exchange for the standard roof, with and without cable entry.

#### **Features**

| Model No.             | DK 7826.766                                                                                                                                                                        |
|-----------------------|------------------------------------------------------------------------------------------------------------------------------------------------------------------------------------|
| Design                | One-piece without cable entry                                                                                                                                                      |
| Product description   | In exchange for the standard roof. 72 mm high roof plate, all-round vent slots, clamp strip for cable entry. The two-piece design with cable entry allows convenient retrofitting. |
| Material              | Sheet steel                                                                                                                                                                        |
| Colour                | RAL 7035                                                                                                                                                                           |
| To fit                | Enclosure type: TS TS IT Width: 600 mm Depth: 600 mm                                                                                                                               |
| Packs of              | 1 pc(s).                                                                                                                                                                           |
| Net weight            | 5.47                                                                                                                                                                               |
| Gross weight          | 5.758                                                                                                                                                                              |
| Customs tariff number | 73269098                                                                                                                                                                           |
| EAN                   | 4028177345584                                                                                                                                                                      |
| ETIM 9                | EC000744                                                                                                                                                                           |
| ECLASS 8.0            | 27182405                                                                                                                                                                           |
|                       |                                                                                                                                                                                    |

## Tender text

DK-TS vented roof plate, W x D =  $600 \times 600 \text{ mm}$ 

Material: Sheet steel, spray finished in RAL 7035

Dimensions (W x H x D): 600 mm x 0 mm x 600 mm

© Rittal 2025 3