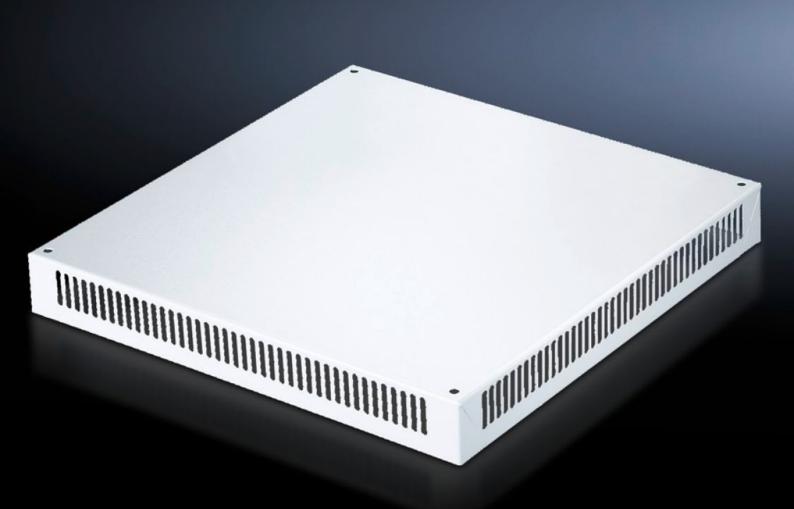

# DK 7826.768 - Roof plate, vented for TS, TS IT

In exchange for the standard roof, with and without cable entry.

#### **Features**

| Model No.             | DK 7826.768                                                                                                                                                                        |
|-----------------------|------------------------------------------------------------------------------------------------------------------------------------------------------------------------------------|
| Design                | One-piece without cable entry                                                                                                                                                      |
| Product description   | In exchange for the standard roof. 72 mm high roof plate, all-round vent slots, clamp strip for cable entry. The two-piece design with cable entry allows convenient retrofitting. |
| Material              | Sheet steel                                                                                                                                                                        |
| Colour                | RAL 7035                                                                                                                                                                           |
| To fit                | Enclosure type: TS TS IT Width: 600 mm Depth: 800 mm                                                                                                                               |
| Packs of              | 1 pc(s).                                                                                                                                                                           |
| Net weight            | 7.002                                                                                                                                                                              |
| Gross weight          | 7.37                                                                                                                                                                               |
| Customs tariff number | 73269098                                                                                                                                                                           |
| EAN                   | 4028177345591                                                                                                                                                                      |
| ETIM 9                | EC000744                                                                                                                                                                           |
| ECLASS 8.0            | 27182405                                                                                                                                                                           |
|                       |                                                                                                                                                                                    |