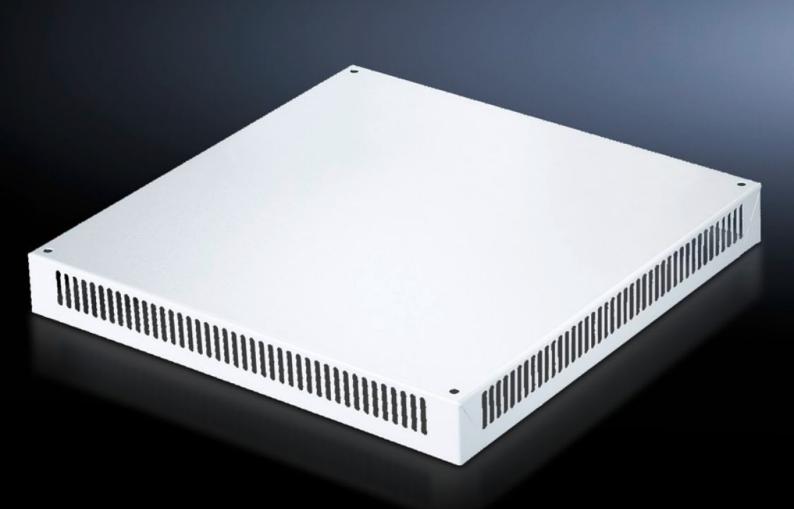

# DK 7826.786 - Roof plate, vented for TS, TS IT

In exchange for the standard roof, with and without cable entry.

#### **Features**

| Model No.             | DK 7826.786                                                                                                                                                                        |
|-----------------------|------------------------------------------------------------------------------------------------------------------------------------------------------------------------------------|
| Design                | One-piece without cable entry                                                                                                                                                      |
| Product description   | In exchange for the standard roof. 72 mm high roof plate, all-round vent slots, clamp strip for cable entry. The two-piece design with cable entry allows convenient retrofitting. |
| Material              | Sheet steel                                                                                                                                                                        |
| Colour                | RAL 7035                                                                                                                                                                           |
| To fit                | Enclosure type: TS TS IT Width: 800 mm Depth: 600 mm                                                                                                                               |
| Packs of              | 1 pc(s).                                                                                                                                                                           |
| Net weight            | 6.904                                                                                                                                                                              |
| Gross weight          | 7.267                                                                                                                                                                              |
| Customs tariff number | 73269098                                                                                                                                                                           |
| EAN                   | 4028177345621                                                                                                                                                                      |
| ETIM 9                | EC000744                                                                                                                                                                           |
| ECLASS 8.0            | 27182405                                                                                                                                                                           |
|                       |                                                                                                                                                                                    |

## Tender text

DK-TS vented roof plate, W x D =  $800 \times 600 \text{ mm}$ 

Material: Sheet steel, spray finished in RAL 7035

Dimensions (W x H x D): 800 mm x 0 mm x 600 mm

© Rittal 2025 3