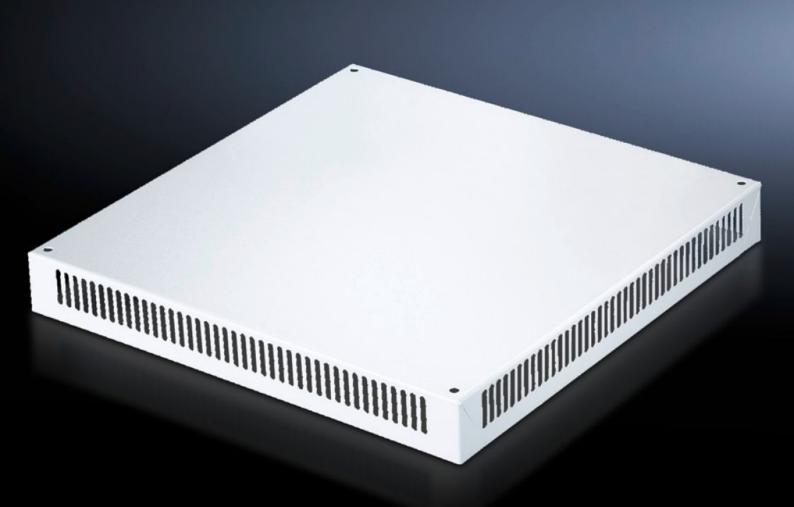

## DK 7826.788 - Roof plate, vented for TS, TS IT

In exchange for the standard roof, with and without cable entry.

#### **Features**

| Model No.             | DK 7826.788                                                                                                                                                                        |
|-----------------------|------------------------------------------------------------------------------------------------------------------------------------------------------------------------------------|
| Design                | One-piece without cable entry                                                                                                                                                      |
| Product description   | In exchange for the standard roof. 72 mm high roof plate, all-round vent slots, clamp strip for cable entry. The two-piece design with cable entry allows convenient retrofitting. |
| Material              | Sheet steel                                                                                                                                                                        |
| Colour                | RAL 7035                                                                                                                                                                           |
| To fit                | Enclosure type: TS<br>TS IT<br>Width: 800 mm<br>Depth: 800 mm                                                                                                                      |
| Packs of              | 1 pc(s).                                                                                                                                                                           |
| Net weight            | 10.146                                                                                                                                                                             |
| Gross weight          | 10.68                                                                                                                                                                              |
| Customs tariff number | 73269098                                                                                                                                                                           |
| EAN                   | 4028177345638                                                                                                                                                                      |
| ETIM 9                | EC000744                                                                                                                                                                           |
| ECLASS 8.0            | 27182405                                                                                                                                                                           |