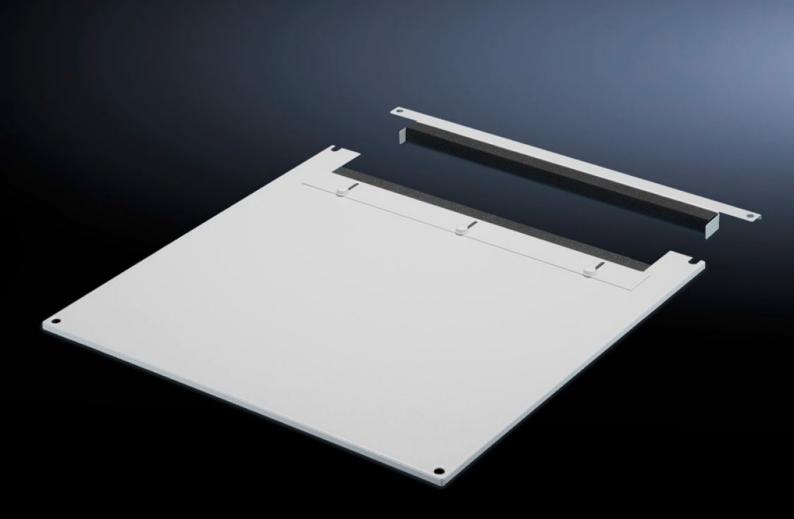

# TS 7826.805 - Roof plate for cable entry, two-piece for VX, VX IT, TS, TS IT

The two-piece design allows easy retro-fitting, by simply removing the front part of the plate for retrospective cable entry.

#### **Features**

| Model No.             | TS 7826.805                                                                                                                                                                                                                                                                                                                                               |
|-----------------------|-----------------------------------------------------------------------------------------------------------------------------------------------------------------------------------------------------------------------------------------------------------------------------------------------------------------------------------------------------------|
| Product description   | In exchange for the standard roof. Equipped with a sliding angular bracket in the rear section. Rubber cable clamp strip on both sides for attaching cable bundles and bunched cables. Due to the symmetrical design of the frame, side cable entry can also be achieved by rotating the roof plate. The two-piece design allows convenient retrofitting. |
| Material              | Sheet steel                                                                                                                                                                                                                                                                                                                                               |
| Colour                | RAL 7035                                                                                                                                                                                                                                                                                                                                                  |
| To fit                | Width: 800 mm<br>Depth: 1,000 mm                                                                                                                                                                                                                                                                                                                          |
| Packs of              | 1 pc(s).                                                                                                                                                                                                                                                                                                                                                  |
| Net weight            | 11.11                                                                                                                                                                                                                                                                                                                                                     |
| Gross weight          | 11.695                                                                                                                                                                                                                                                                                                                                                    |
| Customs tariff number | 94039910                                                                                                                                                                                                                                                                                                                                                  |
| EAN                   | 4028177345386                                                                                                                                                                                                                                                                                                                                             |
| E-Number Sweden       | E7239744                                                                                                                                                                                                                                                                                                                                                  |
| ETIM 9                | EC000744                                                                                                                                                                                                                                                                                                                                                  |