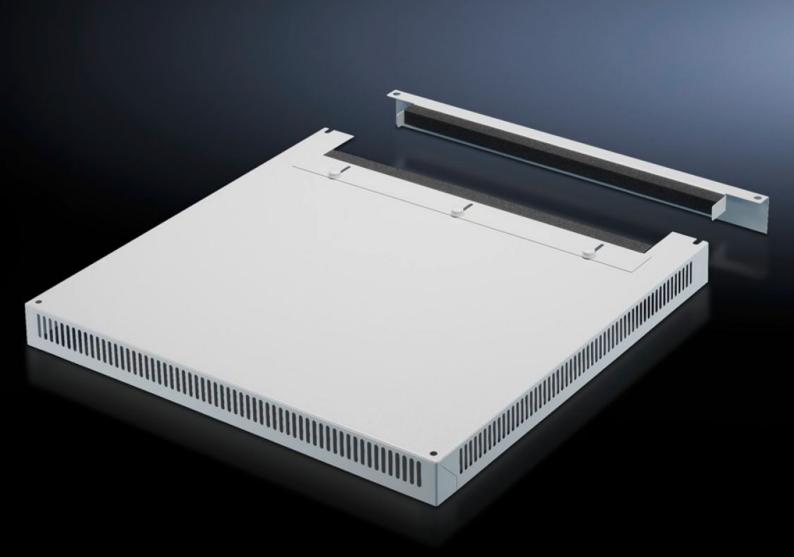

# DK 7826.809 - Roof plate, vented for TS, TS IT

In exchange for the standard roof, with and without cable entry.

#### **Features**

| Model No.             | DK 7826.809                                                                                                                                                                        |
|-----------------------|------------------------------------------------------------------------------------------------------------------------------------------------------------------------------------|
| Design                | Two-part with cable entry                                                                                                                                                          |
| Product description   | In exchange for the standard roof. 72 mm high roof plate, all-round vent slots, clamp strip for cable entry. The two-piece design with cable entry allows convenient retrofitting. |
| Material              | Sheet steel                                                                                                                                                                        |
| Colour                | RAL 7035                                                                                                                                                                           |
| To fit                | Enclosure type: TS<br>TS IT<br>Width: 800 mm<br>Depth: 1,000 mm                                                                                                                    |
| Packs of              | 1 pc(s).                                                                                                                                                                           |
| Net weight            | 10.7                                                                                                                                                                               |
| Gross weight          | 14.5                                                                                                                                                                               |
| Customs tariff number | 73269098                                                                                                                                                                           |
| EAN                   | 4028177345447                                                                                                                                                                      |
| ETIM 9                | EC000744                                                                                                                                                                           |
| ECLASS 8.0            | 27182405                                                                                                                                                                           |
|                       |                                                                                                                                                                                    |

## Tender text

Vented cable entry roof plate for TS, TS IT

Material: Sheet steel, spray finished in RAL 7035

Dimensions (W x H x D): 800 mm x 0 mm x 1000 mm

© Rittal 2025 3