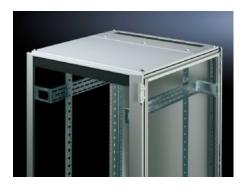

## TS 7826.825 - Roof plate for cable entry, two-piece for VX, VX IT, TS, TS IT

The two-piece design allows easy retro-fitting, by simply removing the front part of the plate for retrospective cable entry.

## Features

| Model No.             | TS 7826.825                                                                                                                                                                                                                                                                                                                                                              |
|-----------------------|--------------------------------------------------------------------------------------------------------------------------------------------------------------------------------------------------------------------------------------------------------------------------------------------------------------------------------------------------------------------------|
| Product description   | In exchange for the standard roof. Equipped with a sliding angular<br>bracket in the rear section. Rubber cable clamp strip on both sides<br>for attaching cable bundles and bunched cables. Due to the<br>symmetrical design of the frame, side cable entry can also be<br>achieved by rotating the roof plate. The two-piece design allows<br>convenient retrofitting. |
| Material              | Sheet steel                                                                                                                                                                                                                                                                                                                                                              |
| Colour                | RAL 7035                                                                                                                                                                                                                                                                                                                                                                 |
| To fit                | Width: 800 mm<br>Depth: 1,200 mm                                                                                                                                                                                                                                                                                                                                         |
| Packs of              | 1 pc(s).                                                                                                                                                                                                                                                                                                                                                                 |
| Net weight            | 13.197                                                                                                                                                                                                                                                                                                                                                                   |
| Gross weight          | 13.892                                                                                                                                                                                                                                                                                                                                                                   |
| Customs tariff number | 94039910                                                                                                                                                                                                                                                                                                                                                                 |
| EAN                   | 4028177517813                                                                                                                                                                                                                                                                                                                                                            |
| ETIM 9                | EC000744                                                                                                                                                                                                                                                                                                                                                                 |
| ECLASS 8.0            | 27182405                                                                                                                                                                                                                                                                                                                                                                 |