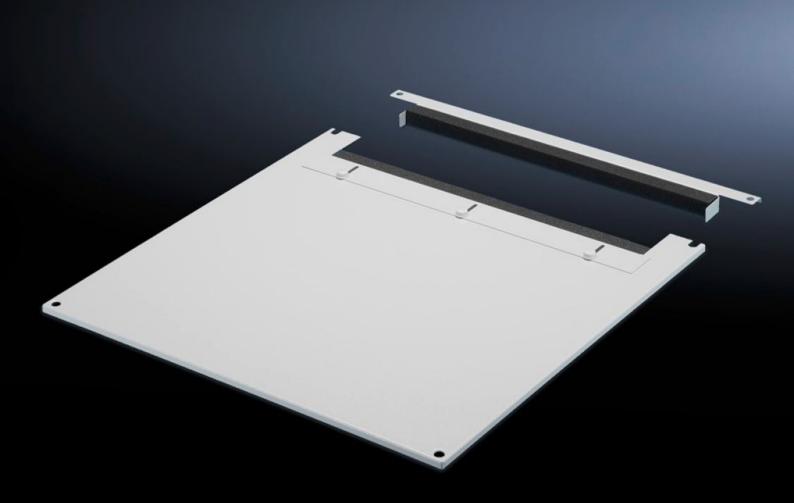

## TS 7826.825 - Roof plate for cable entry, two-piece for VX, VX IT, TS, TS IT

The two-piece design allows easy retro-fitting, by simply removing the front part of the plate for retrospective cable entry.

## Features

| Model No.             | TS 7826.825                                                                                                                                                                                                                                                                                                                                                              |
|-----------------------|--------------------------------------------------------------------------------------------------------------------------------------------------------------------------------------------------------------------------------------------------------------------------------------------------------------------------------------------------------------------------|
| Product description   | In exchange for the standard roof. Equipped with a sliding angular<br>bracket in the rear section. Rubber cable clamp strip on both sides<br>for attaching cable bundles and bunched cables. Due to the<br>symmetrical design of the frame, side cable entry can also be<br>achieved by rotating the roof plate. The two-piece design allows<br>convenient retrofitting. |
| Material              | Sheet steel                                                                                                                                                                                                                                                                                                                                                              |
| Colour                | RAL 7035                                                                                                                                                                                                                                                                                                                                                                 |
| To fit                | Width: 800 mm<br>Depth: 1,200 mm                                                                                                                                                                                                                                                                                                                                         |
| Packs of              | 1 pc(s).                                                                                                                                                                                                                                                                                                                                                                 |
| Net weight            | 13.197                                                                                                                                                                                                                                                                                                                                                                   |
| Gross weight          | 13.892                                                                                                                                                                                                                                                                                                                                                                   |
| Customs tariff number | 94039910                                                                                                                                                                                                                                                                                                                                                                 |
| EAN                   | 4028177517813                                                                                                                                                                                                                                                                                                                                                            |
| ETIM 9                | EC000744                                                                                                                                                                                                                                                                                                                                                                 |
| ECLASS 8.0            | 27182405                                                                                                                                                                                                                                                                                                                                                                 |