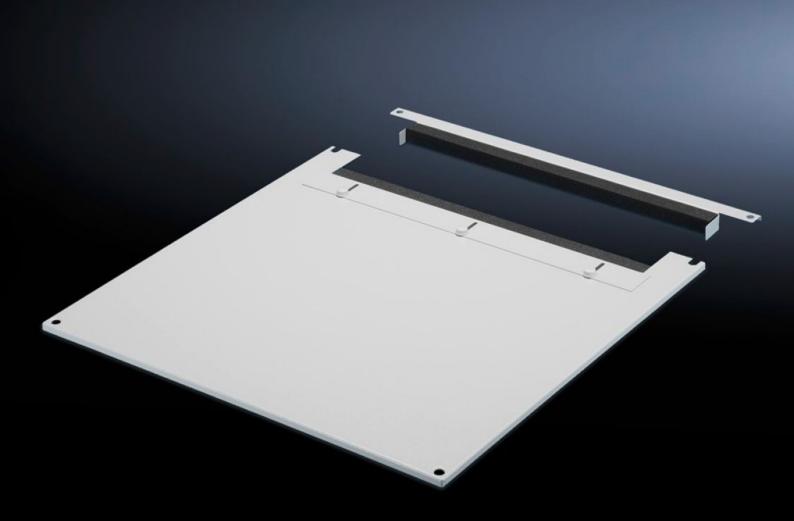

# TS 7826.865 - Roof plate for cable entry, two-piece for VX, VX IT, TS, TS IT

The two-piece design allows easy retro-fitting, by simply removing the front part of the plate for retrospective cable entry.

#### **Features**

| Model No.             | TS 7826.865                                                                                                                                                                                                                                                                                                                                               |
|-----------------------|-----------------------------------------------------------------------------------------------------------------------------------------------------------------------------------------------------------------------------------------------------------------------------------------------------------------------------------------------------------|
| Product description   | In exchange for the standard roof. Equipped with a sliding angular bracket in the rear section. Rubber cable clamp strip on both sides for attaching cable bundles and bunched cables. Due to the symmetrical design of the frame, side cable entry can also be achieved by rotating the roof plate. The two-piece design allows convenient retrofitting. |
| Material              | Sheet steel                                                                                                                                                                                                                                                                                                                                               |
| Colour                | RAL 7035                                                                                                                                                                                                                                                                                                                                                  |
| To fit                | Width: 800 mm<br>Depth: 600 mm                                                                                                                                                                                                                                                                                                                            |
| Packs of              | 1 pc(s).                                                                                                                                                                                                                                                                                                                                                  |
| Net weight            | 6.711                                                                                                                                                                                                                                                                                                                                                     |
| Gross weight          | 7.064                                                                                                                                                                                                                                                                                                                                                     |
| Customs tariff number | 94039910                                                                                                                                                                                                                                                                                                                                                  |
| EAN                   | 4028177390256                                                                                                                                                                                                                                                                                                                                             |
| E-Number Sweden       | E7239741                                                                                                                                                                                                                                                                                                                                                  |
| ETIM 9                | EC000744                                                                                                                                                                                                                                                                                                                                                  |