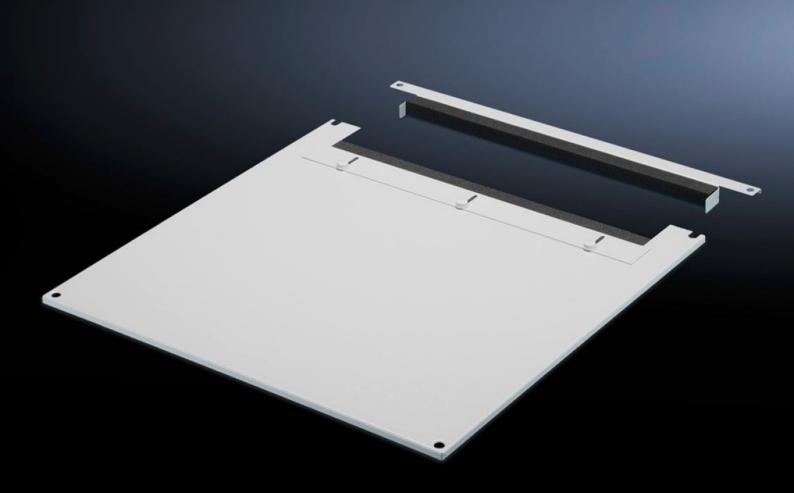

# TS 7826.885 - Roof plate for cable entry, two-piece for VX, VX IT, TS, TS IT

The two-piece design allows easy retro-fitting, by simply removing the front part of the plate for retrospective cable entry.

#### Features

| Model No.             | TS 7826.885                                                                                                                                                                                                                                                                                                                                                              |
|-----------------------|--------------------------------------------------------------------------------------------------------------------------------------------------------------------------------------------------------------------------------------------------------------------------------------------------------------------------------------------------------------------------|
| Product description   | In exchange for the standard roof. Equipped with a sliding angular<br>bracket in the rear section. Rubber cable clamp strip on both sides<br>for attaching cable bundles and bunched cables. Due to the<br>symmetrical design of the frame, side cable entry can also be<br>achieved by rotating the roof plate. The two-piece design allows<br>convenient retrofitting. |
| Material              | Sheet steel                                                                                                                                                                                                                                                                                                                                                              |
| Colour                | RAL 7035                                                                                                                                                                                                                                                                                                                                                                 |
| To fit                | Width: 800 mm<br>Depth: 800 mm                                                                                                                                                                                                                                                                                                                                           |
| Packs of              | 1 pc(s).                                                                                                                                                                                                                                                                                                                                                                 |
| Net weight            | 9.017                                                                                                                                                                                                                                                                                                                                                                    |
| Gross weight          | 9.492                                                                                                                                                                                                                                                                                                                                                                    |
| Customs tariff number | 94039910                                                                                                                                                                                                                                                                                                                                                                 |
| EAN                   | 4028177345362                                                                                                                                                                                                                                                                                                                                                            |
| E-Number Sweden       | E7239742                                                                                                                                                                                                                                                                                                                                                                 |
| ETIM 9                | EC000744                                                                                                                                                                                                                                                                                                                                                                 |
|                       |                                                                                                                                                                                                                                                                                                                                                                          |

#### Tender text

Roof plate for cable entry for TS, TS IT for WxD 800x800 mm, two-piece

Material: Sheet steel, spray finished in RAL 7035 Dimensions (W x H x D): 800 mm x 0 mm x 800 mm