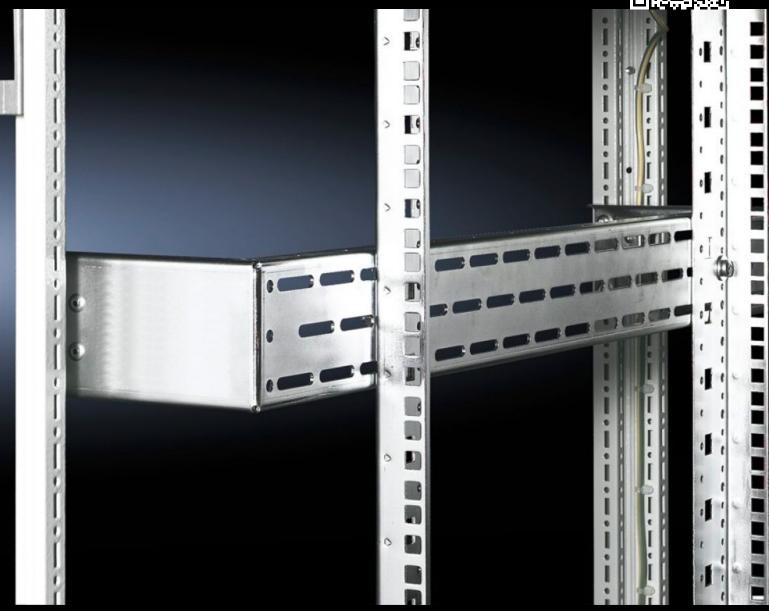

## DK 7827.024 - Depth stays as installation kit for mounting angles, 482.6 mm (19"), mounting dimensions 23" and 24"

For mounting angles, 482.6 mm (19"), when using depth stays in 800 mm wide enclosures, attachment spacings of 23" and 24" are achieved, either cranked or L-shaped mounting angles may be used.

## **Features**

| Model No.             | DK 7827.024                                                                                                                                                                                                        |
|-----------------------|--------------------------------------------------------------------------------------------------------------------------------------------------------------------------------------------------------------------|
| Design                | Mounting dimension 24"                                                                                                                                                                                             |
| Product description   | Installation in 800 mm wide enclosures: When using depth stays in 800 mm wide enclosures, attachment spacings of 23" and 24" are achieved. Either cranked or L-shaped, 482.6 mm (19") mounting angles may be used. |
| Material              | Sheet steel                                                                                                                                                                                                        |
| Surface finish        | Zinc-plated                                                                                                                                                                                                        |
| Supply includes       | Assembly parts                                                                                                                                                                                                     |
| To fit                | Width: 800 mm<br>Depth: 1,000 mm                                                                                                                                                                                   |
| Note on Model No.     | Extended delivery times.                                                                                                                                                                                           |
| Packs of              | 4 pc(s).                                                                                                                                                                                                           |
| Customs tariff number | 73269098                                                                                                                                                                                                           |
| EAN                   | 4028177243705                                                                                                                                                                                                      |
| ECLASS 8.0            | 27189261                                                                                                                                                                                                           |