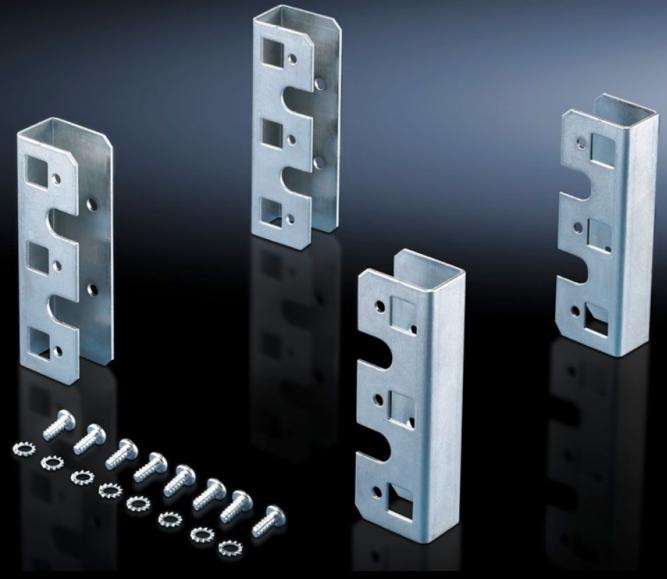

## DK 7827.300 - Adaptor for L-shaped mounting angles for TS

For TS network enclosures, for mounting component shelves and slide rails on L-shaped mounting angles.

#### **Features**

| Model No.             | DK 7827.300                                                                 |
|-----------------------|-----------------------------------------------------------------------------|
| Product description   | For mounting component shelves and slide rails on L-shaped mounting angles. |
| Material              | Sheet steel                                                                 |
| Supply includes       | Assembly parts                                                              |
| Packs of              | 4 pc(s).                                                                    |
| Net weight            | 0.652                                                                       |
| Gross weight          | 0.755                                                                       |
| Customs tariff number | 73269098                                                                    |
| EAN                   | 4028177235007                                                               |
| ETIM 9                | EC002625                                                                    |
| ECLASS 8.0            | 27189234                                                                    |
|                       |                                                                             |