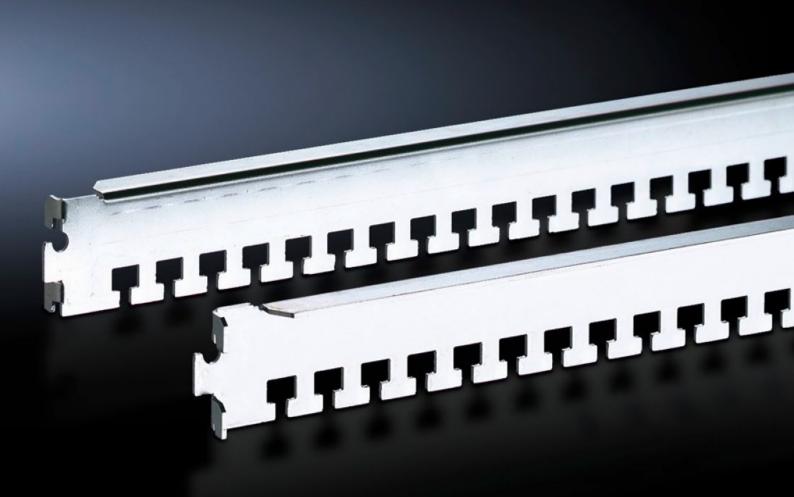

# DK 7828.061 - Cable clamp rail for TS, TS IT

The cables may be attached to the cable clamp rails with cable ties or nylon tapes, the cable clamp rails are simply located onto the frame section and may additionally be secured with a screw.