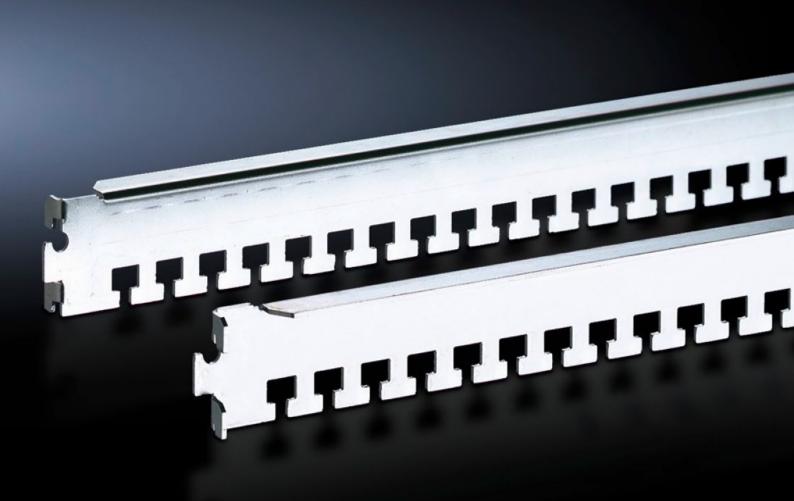

## DK 7828.081 - Cable clamp rail for TS, TS IT

The cables may be attached to the cable clamp rails with cable ties or nylon tapes, the cable clamp rails are simply located onto the frame section and may additionally be secured with a screw.

#### **Features**

| Model No.             | DK 7828.081                                                                                                                                                                                                                                                                           |
|-----------------------|---------------------------------------------------------------------------------------------------------------------------------------------------------------------------------------------------------------------------------------------------------------------------------------|
| Design                | for the inner attachment level                                                                                                                                                                                                                                                        |
| Product description   | For cable routing on the enclosure frame. The cables may be attached to the cable clamp rails with cable ties or nylon loops. The cable clamp rails are easily located onto the frame section of the enclosure frame or mounting frame, and may additionally be secured with a screw. |
| Applications          | On the TS frame between the mounting angles of the TS IT in the enclosure depth                                                                                                                                                                                                       |
| Material              | Sheet steel                                                                                                                                                                                                                                                                           |
| Surface finish        | Zinc-plated                                                                                                                                                                                                                                                                           |
| Supply includes       | Assembly parts                                                                                                                                                                                                                                                                        |
| To fit                | Enclosure type: TS TS IT Width: 800 mm Depth: 800 mm                                                                                                                                                                                                                                  |
| Packs of              | 4 pc(s).                                                                                                                                                                                                                                                                              |
| Net weight            | 1.36                                                                                                                                                                                                                                                                                  |
| Gross weight          | 1.5                                                                                                                                                                                                                                                                                   |
| Customs tariff number | 73269098                                                                                                                                                                                                                                                                              |
| EAN                   | 4028177235090                                                                                                                                                                                                                                                                         |
| ETIM 9                | EC000322                                                                                                                                                                                                                                                                              |
| ECLASS 8.0            | 27400604                                                                                                                                                                                                                                                                              |