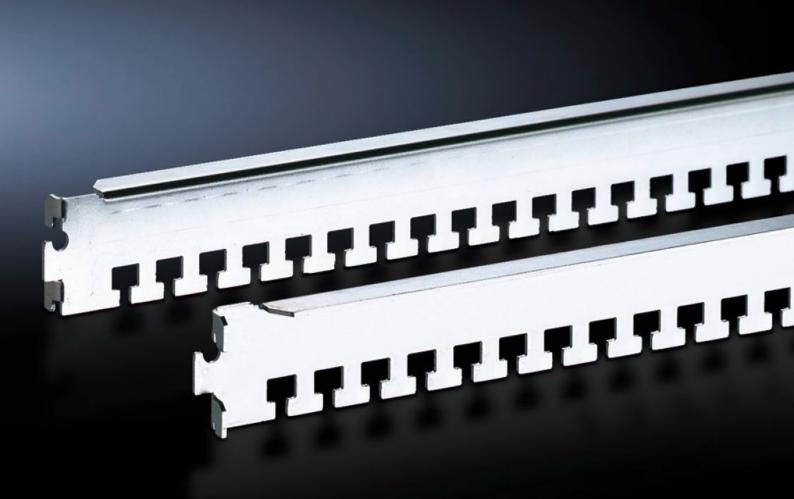

# DK 7828.082 - Cable clamp rail for TS, TS IT

The cables may be attached to the cable clamp rails with cable ties or nylon tapes, the cable clamp rails are simply located onto the frame section and may additionally be secured with a screw.

#### **Features**

| Model No.             | DK 7828.082                                                                                                                                                                                                                                                                           |
|-----------------------|---------------------------------------------------------------------------------------------------------------------------------------------------------------------------------------------------------------------------------------------------------------------------------------|
| Design                | for the outer attachment level                                                                                                                                                                                                                                                        |
| Product description   | For cable routing on the enclosure frame. The cables may be attached to the cable clamp rails with cable ties or nylon loops. The cable clamp rails are easily located onto the frame section of the enclosure frame or mounting frame, and may additionally be secured with a screw. |
| Applications          | On the TS frame between the mounting angles of the TS IT in the enclosure depth                                                                                                                                                                                                       |
| Material              | Sheet steel                                                                                                                                                                                                                                                                           |
| Surface finish        | Zinc-plated                                                                                                                                                                                                                                                                           |
| Supply includes       | Assembly parts                                                                                                                                                                                                                                                                        |
| To fit                | Enclosure type: TS TS IT Width: 800 mm Depth: 800 mm                                                                                                                                                                                                                                  |
| Packs of              | 4 pc(s).                                                                                                                                                                                                                                                                              |
| Net weight            | 1.248                                                                                                                                                                                                                                                                                 |
| Gross weight          | 1.446                                                                                                                                                                                                                                                                                 |
| Customs tariff number | 73269098                                                                                                                                                                                                                                                                              |
| EAN                   | 4028177235106                                                                                                                                                                                                                                                                         |
| ETIM 9                | EC000322                                                                                                                                                                                                                                                                              |
| ECLASS 8.0            | 27400604                                                                                                                                                                                                                                                                              |