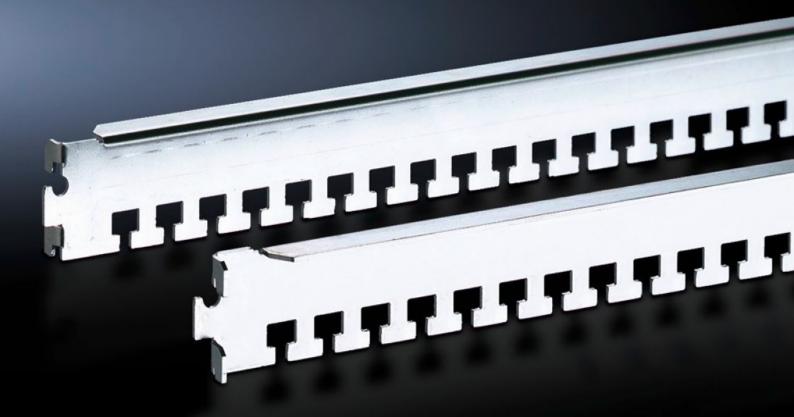

# DK 7828.102 - Cable clamp rail for TS, TS IT

The cables may be attached to the cable clamp rails with cable ties or nylon tapes, the cable clamp rails are simply located onto the frame section and may additionally be secured with a screw.

#### Features

| Model No.             | DK 7828.102                                                                                                                                                                                                                                                                                       |
|-----------------------|---------------------------------------------------------------------------------------------------------------------------------------------------------------------------------------------------------------------------------------------------------------------------------------------------|
| Design                | for the outer attachment level                                                                                                                                                                                                                                                                    |
| Product description   | For cable routing on the enclosure frame. The cables may be<br>attached to the cable clamp rails with cable ties or nylon loops. The<br>cable clamp rails are easily located onto the frame section of the<br>enclosure frame or mounting frame, and may additionally be<br>secured with a screw. |
| Applications          | On the TS frame<br>between the mounting angles of the TS IT in the enclosure depth                                                                                                                                                                                                                |
| Material              | Sheet steel                                                                                                                                                                                                                                                                                       |
| Surface finish        | Zinc-plated                                                                                                                                                                                                                                                                                       |
| Supply includes       | Assembly parts                                                                                                                                                                                                                                                                                    |
| To fit                | Enclosure type: TS<br>TS IT<br>Width: 1,000mm<br>Depth: 1,000mm                                                                                                                                                                                                                                   |
| Packs of              | 4 pc(s).                                                                                                                                                                                                                                                                                          |
| Net weight            | 1.6                                                                                                                                                                                                                                                                                               |
| Gross weight          | 1.8                                                                                                                                                                                                                                                                                               |
| Customs tariff number | 73269098                                                                                                                                                                                                                                                                                          |
| EAN                   | 4028177235168                                                                                                                                                                                                                                                                                     |
| ETIM 9                | EC000322                                                                                                                                                                                                                                                                                          |
| ECLASS 8.0            | 27400604                                                                                                                                                                                                                                                                                          |
|                       |                                                                                                                                                                                                                                                                                                   |