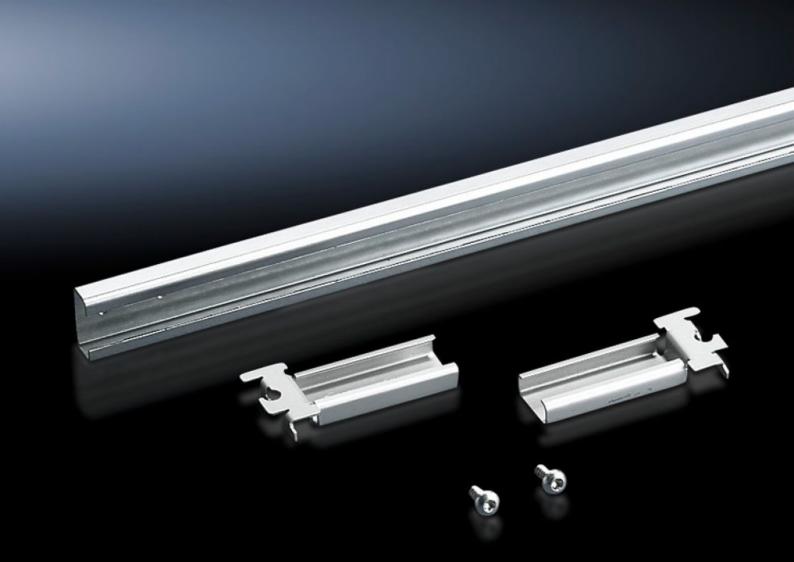

### DK 7828.120 - C rails for TS, VX SE

For direct external mounting between the vertical TS, SE enclosure sections. The C-section angle bracket is additionally required for mounting between the horizontal TS, SE enclosure sections. Thanks to the universal attachment piece, the C rails may be optionally attached to the inner or outer level of the TS 8 frame.

#### **Features**

| Model No.             | DK 7828.120                                                                                                                                                                                                                                                                                                                                 |
|-----------------------|---------------------------------------------------------------------------------------------------------------------------------------------------------------------------------------------------------------------------------------------------------------------------------------------------------------------------------------------|
| Product description   | For direct external mounting between the vertical TS, SE enclosure sections. The angle bracket, C-section, is additionally required for mounting between the horizontal TS, SE enclosure sections. The universal design of the attachment piece allows the C rails to be optionally attached to the inner or outer level of the TS 8 frame. |
| Material              | Sheet steel                                                                                                                                                                                                                                                                                                                                 |
| Surface finish        | Zinc-plated                                                                                                                                                                                                                                                                                                                                 |
| Supply includes       | Assembly parts                                                                                                                                                                                                                                                                                                                              |
| Length                | 1,098 mm                                                                                                                                                                                                                                                                                                                                    |
| To fit                | Enclosure type: TS<br>SE<br>Width: = 1,200 mm<br>Depth: = 1,200 mm                                                                                                                                                                                                                                                                          |
| Packs of              | 4 pc(s).                                                                                                                                                                                                                                                                                                                                    |
| Net weight            | 3.52                                                                                                                                                                                                                                                                                                                                        |
| Gross weight          | 3.72                                                                                                                                                                                                                                                                                                                                        |
| Customs tariff number | 73269098                                                                                                                                                                                                                                                                                                                                    |
| EAN                   | 4028177235175                                                                                                                                                                                                                                                                                                                               |
| ETIM 9                | EC000386                                                                                                                                                                                                                                                                                                                                    |
| ECLASS 8.0            | 27400501                                                                                                                                                                                                                                                                                                                                    |