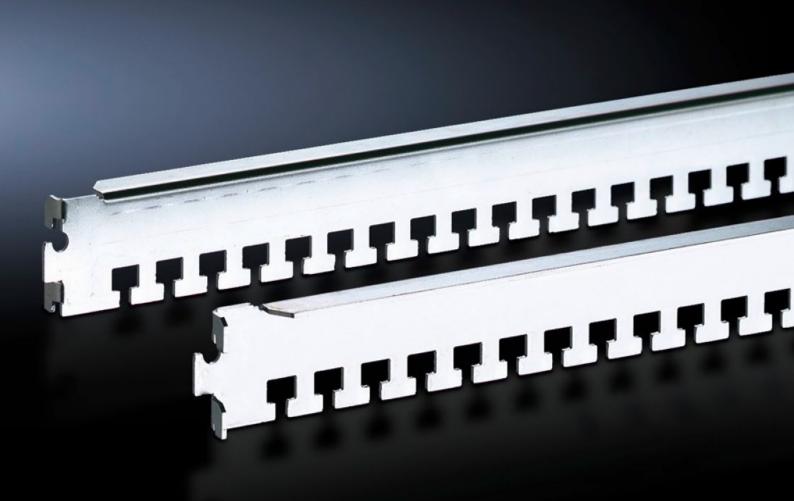

## DK 7828.121 - Cable clamp rail for TS, TS IT

The cables may be attached to the cable clamp rails with cable ties or nylon tapes, the cable clamp rails are simply located onto the frame section and may additionally be secured with a screw.

## **Features**

| Model No.             | DK 7828.121                                                                                                                                                                                                                                                                           |
|-----------------------|---------------------------------------------------------------------------------------------------------------------------------------------------------------------------------------------------------------------------------------------------------------------------------------|
| Design                | for the inner attachment level                                                                                                                                                                                                                                                        |
| Product description   | For cable routing on the enclosure frame. The cables may be attached to the cable clamp rails with cable ties or nylon loops. The cable clamp rails are easily located onto the frame section of the enclosure frame or mounting frame, and may additionally be secured with a screw. |
| Applications          | On the TS frame between the mounting angles of the TS IT in the enclosure depth                                                                                                                                                                                                       |
| Material              | Sheet steel                                                                                                                                                                                                                                                                           |
| Surface finish        | Zinc-plated                                                                                                                                                                                                                                                                           |
| Supply includes       | Assembly parts                                                                                                                                                                                                                                                                        |
| To fit                | Enclosure type: TS TS IT Width: 1,200 mm Depth: 1,200 mm                                                                                                                                                                                                                              |
| Packs of              | 4 pc(s).                                                                                                                                                                                                                                                                              |
| Net weight            | 2.076                                                                                                                                                                                                                                                                                 |
| Gross weight          | 2.277                                                                                                                                                                                                                                                                                 |
| Customs tariff number | 73269098                                                                                                                                                                                                                                                                              |
| EAN                   | 4028177517790                                                                                                                                                                                                                                                                         |
| ETIM 9                | EC000322                                                                                                                                                                                                                                                                              |
| ECLASS 8.0            | 27400604                                                                                                                                                                                                                                                                              |