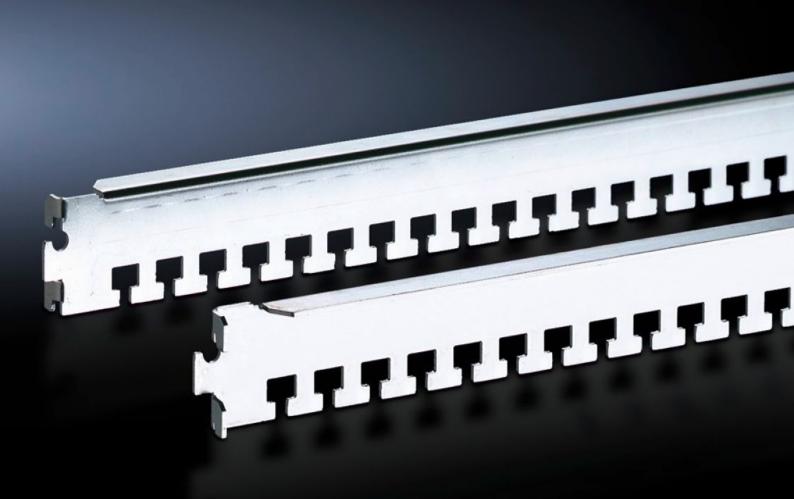

## DK 7828.122 - Cable clamp rail for TS, TS IT

The cables may be attached to the cable clamp rails with cable ties or nylon tapes, the cable clamp rails are simply located onto the frame section and may additionally be secured with a screw.

## **Features**

| Model No.             | DK 7828.122                                                                                                                                                                                                                                                                           |
|-----------------------|---------------------------------------------------------------------------------------------------------------------------------------------------------------------------------------------------------------------------------------------------------------------------------------|
| Design                | for the outer attachment level                                                                                                                                                                                                                                                        |
| Product description   | For cable routing on the enclosure frame. The cables may be attached to the cable clamp rails with cable ties or nylon loops. The cable clamp rails are easily located onto the frame section of the enclosure frame or mounting frame, and may additionally be secured with a screw. |
| Applications          | On the TS frame between the mounting angles of the TS IT in the enclosure depth                                                                                                                                                                                                       |
| Material              | Sheet steel                                                                                                                                                                                                                                                                           |
| Surface finish        | Zinc-plated                                                                                                                                                                                                                                                                           |
| Supply includes       | Assembly parts                                                                                                                                                                                                                                                                        |
| To fit                | Enclosure type: TS TS IT Width: 1,200 mm Depth: 1,200 mm                                                                                                                                                                                                                              |
| Packs of              | 4 pc(s).                                                                                                                                                                                                                                                                              |
| Net weight            | 2.016                                                                                                                                                                                                                                                                                 |
| Gross weight          | 2.217                                                                                                                                                                                                                                                                                 |
| Customs tariff number | 73269098                                                                                                                                                                                                                                                                              |
| EAN                   | 4028177517806                                                                                                                                                                                                                                                                         |
| ETIM 9                | EC000322                                                                                                                                                                                                                                                                              |
| ECLASS 8.0            | 27400604                                                                                                                                                                                                                                                                              |