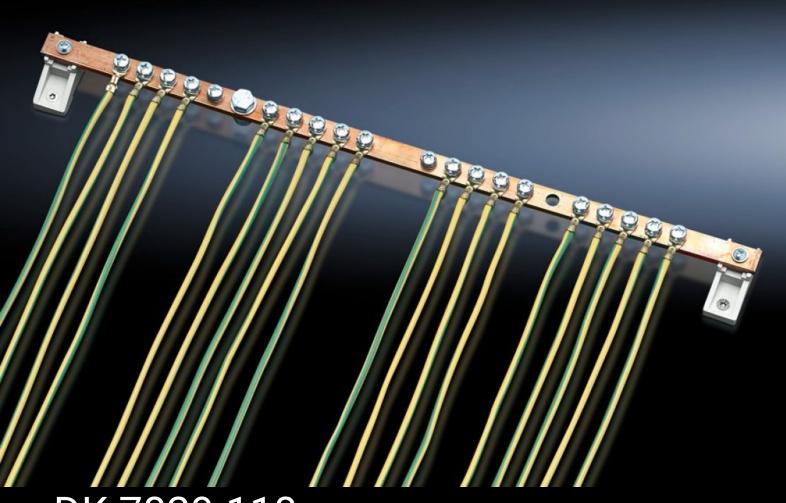

## DK 7829.110 - Earthing kit, pre-assembled for TS IT

For the integration of a star earthing with the pre-assembled earth conductors on a potential equalisation rail in network enclosures.

## **Features**

| Model No.             | DK 7829.110                                                                                                                                                            |
|-----------------------|------------------------------------------------------------------------------------------------------------------------------------------------------------------------|
| Product description   | For star earthing. With the pre-assembled earth conductors on a potential equalisation rail, star potential equalisation is easily integrated into network enclosures. |
| Supply includes       | Earth rail made from E-Cu 57 to DIN EN 12 163, DIN EN 13 601<br>16 earthing leads 6 mm²<br>2 isolators<br>Assembly parts                                               |
| To fit                | Enclosure type: TS IT  Width: = 800 mm  Height: = 2,200 mm  Depth: ≥ 800 mm                                                                                            |
| Packs of              | 1 pc(s).                                                                                                                                                               |
| Net weight            | 1.819                                                                                                                                                                  |
| Gross weight          | 2.019                                                                                                                                                                  |
| Customs tariff number | 73269098                                                                                                                                                               |
| EAN                   | 4028177235281                                                                                                                                                          |
| ETIM 9                | EC000329                                                                                                                                                               |
| ECLASS 8.0            | 27400605                                                                                                                                                               |
|                       |                                                                                                                                                                        |