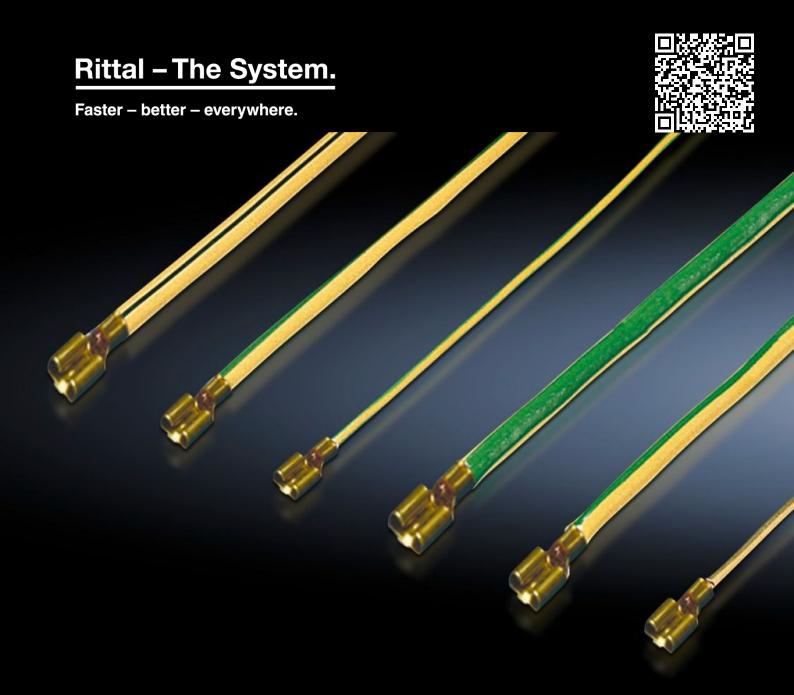

## DK 7829.152 - Earthing extension kit for DK-TS for TS

To DIN EN 60 950/VDE 0805, Ø 4 mm², Imax. 40 A, to extend the complete earthing kit, in order to keep additional components potential-free, conductor length 300 mm.

## **Features**

| Model No.           | DK 7829.152                                                                                                                                                                                                                                                                                          |
|---------------------|------------------------------------------------------------------------------------------------------------------------------------------------------------------------------------------------------------------------------------------------------------------------------------------------------|
| Product description | To DIN EN 60 950/VDE 0805, Ø 4 mm <sup>2</sup> . To extend the complete earthing kit DK 7829.150, in order to keep additional components potential-free. Conductor length 300 mm in each case. For 6.3 mm flat-pin connectors, 8 mm earthing bolts or for attachment with contact washers and screw. |
| Applications        | For extending the existing earthing set                                                                                                                                                                                                                                                              |
| Supply includes     | 5 earth straps Assembly parts and identification labels                                                                                                                                                                                                                                              |
| Packs of            | 1 pc(s).                                                                                                                                                                                                                                                                                             |
| ECLASS 8.0          | 27189234                                                                                                                                                                                                                                                                                             |