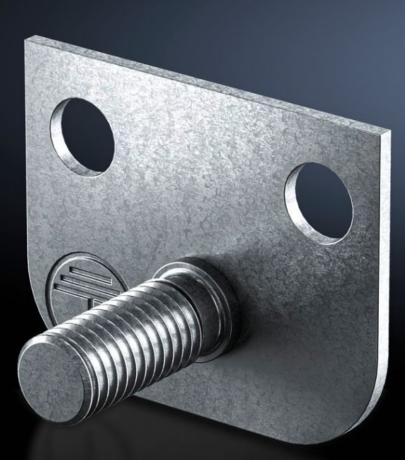

## DK 7829.200 - Central earthing point

For connecting earth straps and earthing braids to the vertical and horizontal enclosure profile.

## Features

| Model No.                     | DK 7829.200                                                                                                                                                                                                                                                                   |
|-------------------------------|-------------------------------------------------------------------------------------------------------------------------------------------------------------------------------------------------------------------------------------------------------------------------------|
| Product description           | For connecting earth straps, earthing braids to the vertical and<br>horizontal enclosure section. The connection bracket is connected<br>to the enclosure frame with 2 screws and is securely contacted.<br>Earth connection is carried out via the threaded bolt M8 x 20 mm. |
| Material                      | Sheet steel                                                                                                                                                                                                                                                                   |
| Surface finish                | Zinc-plated                                                                                                                                                                                                                                                                   |
| Supply includes               | 1 connection bracket<br>2 assembly screws<br>1 serrated washer<br>1 nut M8<br>1 contact washer M8<br>1 washer                                                                                                                                                                 |
| Packs of                      | 1 pc(s).                                                                                                                                                                                                                                                                      |
| Net weight                    | 0.037                                                                                                                                                                                                                                                                         |
| Gross weight                  | 0.038                                                                                                                                                                                                                                                                         |
| PCF per pack (cradle-to-gate) | 0.1 kg CO2 eq (Cat B)                                                                                                                                                                                                                                                         |
| Note on PCF category          | Category B: PCF value (cradle-to-gate) based on the product weight, approximately calculated and self-declared                                                                                                                                                                |
| Customs tariff number         | 73269098                                                                                                                                                                                                                                                                      |
| EAN                           | 4028177231979                                                                                                                                                                                                                                                                 |
| ETIM 9                        | EC001503                                                                                                                                                                                                                                                                      |
| ECLASS 8.0                    | 27149219                                                                                                                                                                                                                                                                      |