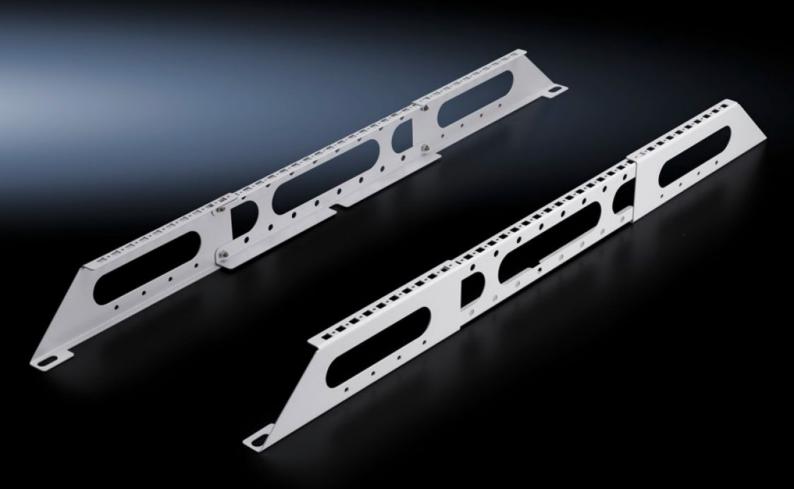

# DK 7831.472 - System supports for cable routes for VX, VX IT

Depth-variable support system facilitates the attachment of most common cable route systems, attachment to all 800 - 1200 mm deep network racks with external screw-fastening of the roof plate.

#### **Features**

| Model No.              | DK 7831.472                                                                                                                                                                                                                                                      |
|------------------------|------------------------------------------------------------------------------------------------------------------------------------------------------------------------------------------------------------------------------------------------------------------|
| Design                 | Support height 102 mm                                                                                                                                                                                                                                            |
| Product description    | The depth-variable support system may be attached to all 800 – 1200 mm deep network racks with external screw-fastening of the roof plate. The integral system punchings, for screws or captive nuts, support the attachment of most common cable route systems. |
| Material               | Sheet steel                                                                                                                                                                                                                                                      |
| Surface finish         | Powder-coated                                                                                                                                                                                                                                                    |
| Colour                 | RAL 7035                                                                                                                                                                                                                                                         |
| Load capacity (static) | 2,500 N                                                                                                                                                                                                                                                          |
| Note                   | Supports combination with fan mounting plate for VX IT In combination with punched rail, suitable for accommodating additional cable routing rails or pipelines.                                                                                                 |
| Basic material         | Sheet steel                                                                                                                                                                                                                                                      |
| Packs of               | 2 pc(s).                                                                                                                                                                                                                                                         |
| Net weight             | 3.29                                                                                                                                                                                                                                                             |