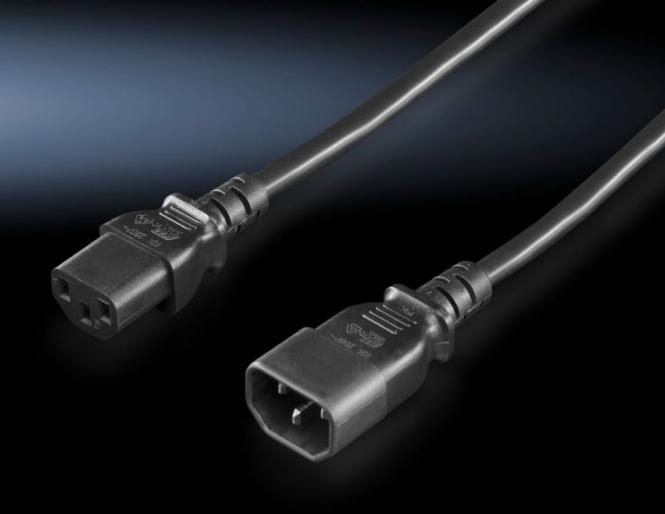

## DK 7856.014 - Connection cable for PSM rail

Connection cable, ready to connect, with adaptor connector C13 (jack) and C14 (connector).

## **Features**

| Model No.             | DK 7856.014                                                                           |
|-----------------------|---------------------------------------------------------------------------------------|
| Product description   | Ready-to-use connection cable, with adaptor connector C13 (jack) and C14 (connector). |
| Connector (type)      | IEC 320 connector C14                                                                 |
| Rated current (max.)  | 10 A                                                                                  |
| Dimensions            | Length: 0.5 m                                                                         |
| Sockets               | IEC 320 socket C13                                                                    |
| Packs of              | 2 pc(s).                                                                              |
| Net weight            | 0.16                                                                                  |
| Gross weight          | 0.199                                                                                 |
| Customs tariff number | 85444290                                                                              |
| EAN                   | 4028177519138                                                                         |
| ETIM 9                | EC001576                                                                              |
| ECLASS 8.0            | 27060402                                                                              |