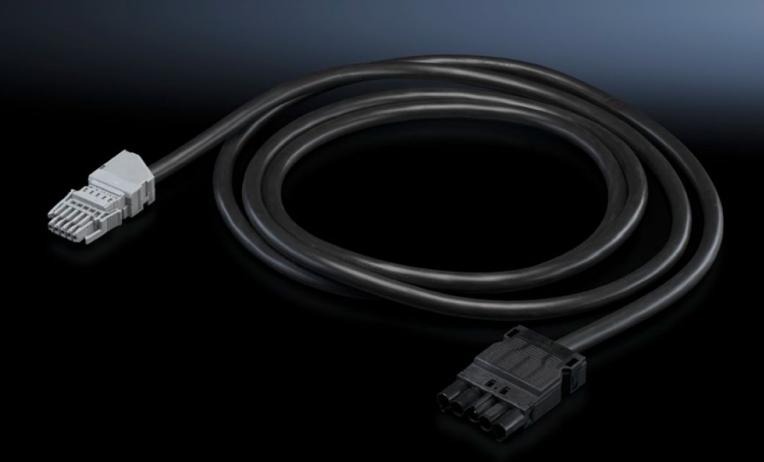

## DK 7857.190 - Accessories for Power Distribution Module PDM

Connection cable for connecting a PSM busbar to a PDM.

#### Features

| Model No.               | DK 7857.190                                                           |
|-------------------------|-----------------------------------------------------------------------|
| Design                  | Plug & play connection cable for PSM busbar to the server enclosures. |
| Applications            | Connection cable for connecting a PSM busbar to a PDM                 |
| Length                  | 10 m                                                                  |
| Connector (type)        | Wago X-Com                                                            |
| Connection cable (type) | H05VV-F5, 5 x 2,5 mm²                                                 |
| Dimensions              | Length: 10 m                                                          |
| Sockets                 | Wieland GST 18 connector (to fit the connection on the PDM)           |
| Packs of                | 1 pc(s).                                                              |
| Weight/pack             | 2.553 kg                                                              |
| ETIM 7.0                | EC000330                                                              |
| ECLASS 8.0              | 27142604                                                              |
|                         |                                                                       |