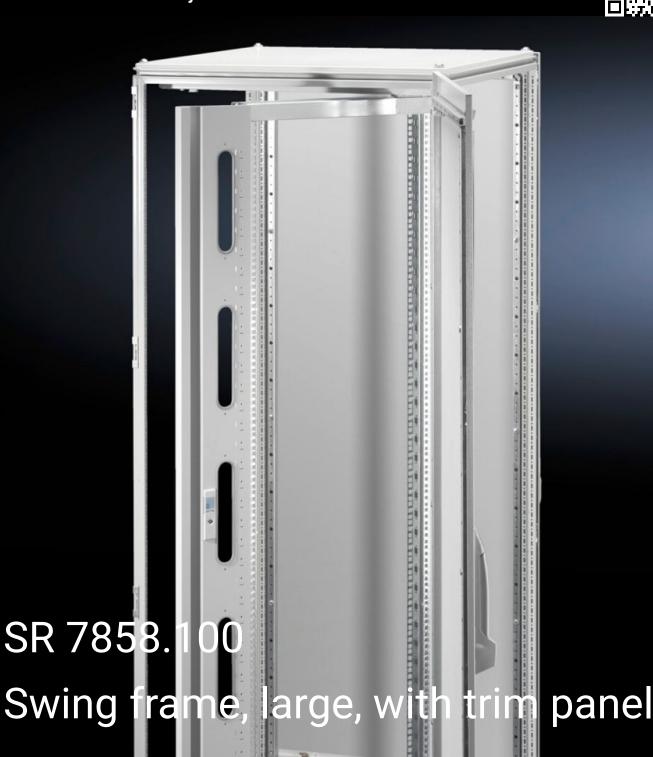

# SR 7858.100 - Swing frame, large, with trim panel for TS, VX SE 800 mm wide enclosures

For 800 mm wide enclosures, 22 - 45 U, with trim panel, for mounting 482.6 mm (19") equipment.

## **Features**

| Model No.              | SR 7858.100                                                                                                                                                                                               |
|------------------------|-----------------------------------------------------------------------------------------------------------------------------------------------------------------------------------------------------------|
| Design                 | Heavy-duty version, 482.6 mm (19") level at the side                                                                                                                                                      |
| Product description    | For mounting 482.6 mm (19″) equipment.                                                                                                                                                                    |
| Material               | Sheet steel                                                                                                                                                                                               |
| Surface finish         | Frame: Zinc-plated<br>Trim panel: Spray-finished                                                                                                                                                          |
| Colour                 | RAL 7035                                                                                                                                                                                                  |
| Supply includes        | Locking rod system with double-bit lock insert<br>Material for attaching<br>Installation kit for enclosure height 2000 mm                                                                                 |
| Opening angle          | 130°                                                                                                                                                                                                      |
| Assembly instruction   | Depending on the mounting situation, TS punched sections with mounting flanges 23 x 73 mm or 17 x 73 mm are required                                                                                      |
| Note                   | For further installation options, see "Technical details" For two-door enclosures TS, SE with a height of 1800 or 2200 mm the next-smallest swing frame must be installed, due to collision with the lock |
| Load capacity (static) | 350 kg                                                                                                                                                                                                    |
| To fit                 | Enclosure type: TS VX SE Width: = 800 mm Height: = 2,000 mm                                                                                                                                               |
| Units                  | 40 U                                                                                                                                                                                                      |
| To fit enclosure type  | TS<br>VX SE                                                                                                                                                                                               |