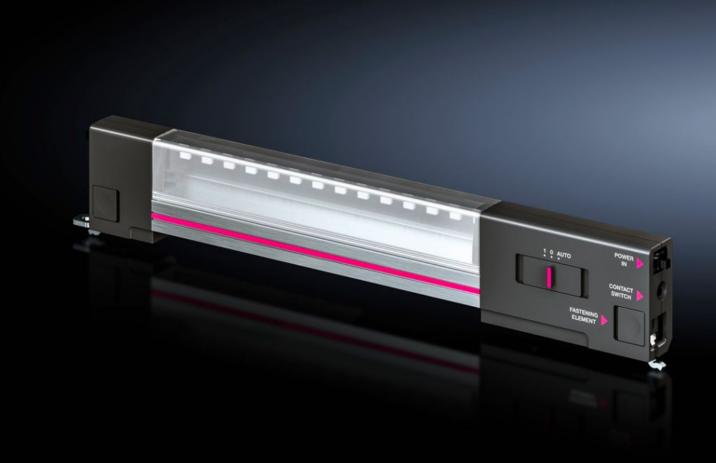

# DK 7859.000 - IT LED system light for IT rack systems and IT racks

For optimum illumination of IT enclosure systems and IT enclosures

#### **Features**

| Model No.           | DK 7859.000                                                        |
|---------------------|--------------------------------------------------------------------|
| Design              | All-insulated, with internal fuse (T2A)                            |
| Product description | For optimum illumination of a network enclosure.                   |
| Benefits            | Manual or automatic switching via door contact switch is supported |
|                     | Optimum illumination of the entire enclosure                       |
|                     | Plug & play quick assembly                                         |
|                     | Optionally with clip, screw and magnetic attachment                |
|                     | Ready to use immediately, thanks to plug-in connection cable       |
|                     | Attachment with no loss of U in the rack.                          |
| Material            | Light body: Extruded aluminium                                     |
|                     | Light cover: Polycarbonate                                         |
|                     | Light ends: PC-ABS                                                 |
| Colour              | Enclosure: RAL 7016                                                |
| Supply includes     | IT LED system light                                                |
|                     | Mounting kit magnet                                                |
|                     | Assembly screws                                                    |
| Connection options  | Power supply via connectors                                        |
|                     | Door-operated switch                                               |
|                     | Door operated switch                                               |

#### Features

| Protection class                     | II (all-insulated)                                                                                                                                                                                                                                |
|--------------------------------------|---------------------------------------------------------------------------------------------------------------------------------------------------------------------------------------------------------------------------------------------------|
| Switch (type)                        | Integral on/off/door-operated switch                                                                                                                                                                                                              |
| Light – installation type            | Screw-fastening<br>Clip attachment<br>Magnetic attachment                                                                                                                                                                                         |
| Installation options                 | Screw-fasten or clip directly onto the VX IT/VX SE section TE 8000, IT enclosure: with magnet mounting kit AX, TP: with magnet mounting kit AX: with rail for interior installation For operation with Europlug to CEE 7/16 and IEC 320 connector |
| Luminous flux                        | 600 lm                                                                                                                                                                                                                                            |
| Light colour                         | 4000 K (neutral white)                                                                                                                                                                                                                            |
| Note                                 | The plug-in connection cables should only be used with the IT LED system light.  Cascading of multiple IT LED system lights is not possible.                                                                                                      |
| Dimensions                           | Width: 337 mm<br>Height: 55 mm<br>Depth: 23 mm                                                                                                                                                                                                    |
| Operating temperature range          | -20 °C55 °C                                                                                                                                                                                                                                       |
| IP protection category to IEC 60 529 | IP 20                                                                                                                                                                                                                                             |
| Packs of                             | 1 pc(s).                                                                                                                                                                                                                                          |
| Net weight                           | 0.38                                                                                                                                                                                                                                              |
| Gross weight                         | 0.401                                                                                                                                                                                                                                             |
| Customs tariff number                | 94054990                                                                                                                                                                                                                                          |
| EAN                                  | 4028177817937                                                                                                                                                                                                                                     |
| ETIM 9                               | EC000321                                                                                                                                                                                                                                          |
| ECLASS 8.0                           | 27189241                                                                                                                                                                                                                                          |
| ECLASS 8.0                           | 27189241                                                                                                                                                                                                                                          |