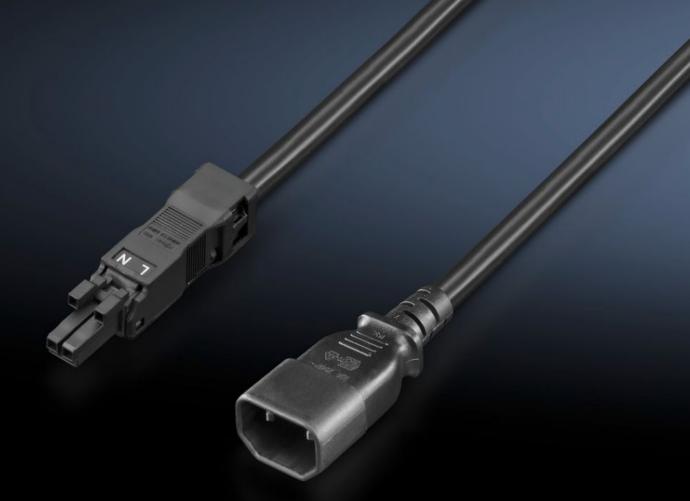

## DK 7859.020 - Connection cable for LED IT system light

Connection and extension cable with various connector/jack types.

#### Features

| Model No.                  | DK 7859.020                                                                                                                                    |
|----------------------------|------------------------------------------------------------------------------------------------------------------------------------------------|
| Design                     | IEC 320 connector C18, IEC 60320, to fit C13, type: SJT 2 x 18 60D                                                                             |
| Product description        | For simple, time-saving connection of the IT LED system light.                                                                                 |
| Colour                     | Black                                                                                                                                          |
| Length of connection cable | 2,000 mm                                                                                                                                       |
| Note                       | The plug-in connection cables should only be used with the IT LED system light.<br>Use with other Rittal system lights or external products is |
|                            | inadmissible                                                                                                                                   |
| Packs of                   | 1 pc(s).                                                                                                                                       |
| Net weight                 | 0.21                                                                                                                                           |
| Gross weight               | 0.22                                                                                                                                           |
| Customs tariff number      | 85444290                                                                                                                                       |
| EAN                        | 4028177815650                                                                                                                                  |
| ETIM 9                     | EC001576                                                                                                                                       |
| ECLASS 8.0                 | 27060402                                                                                                                                       |
|                            |                                                                                                                                                |