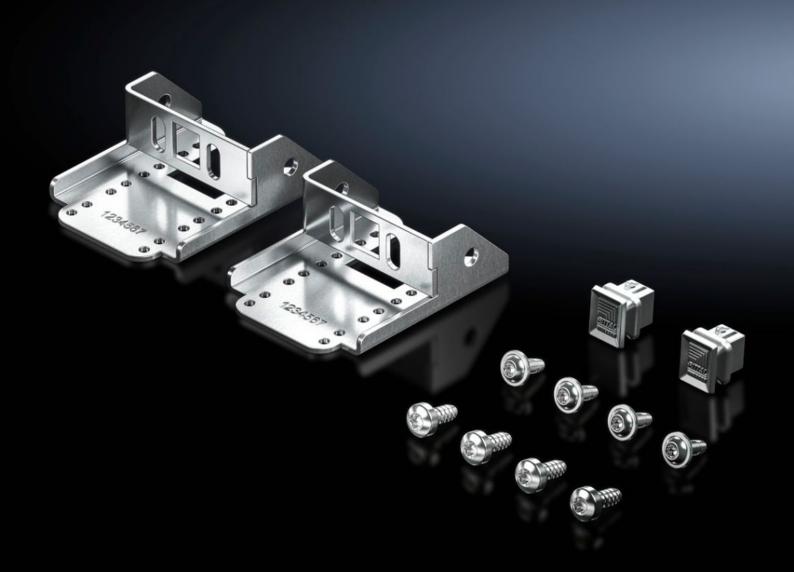

## DK 7859.060 - Mounting kit for PSM busbars

For attaching a PSM busbar in the network enclosure.

## **Features**

| Model No.                     | DK 7859.060                                                                                                   |
|-------------------------------|---------------------------------------------------------------------------------------------------------------|
| Benefits                      | In the VX IT rack, the rail may be oriented either towards the rear or towards the enclosure interior         |
| Material                      | Sheet steel, zinc-plated                                                                                      |
| Supply includes               | 2 mounting brackets Assembly parts                                                                            |
| Installation options          | Plug & play on the rack frame                                                                                 |
| To fit                        | Enclosure type: VX IT                                                                                         |
| Packs of                      | 1 pc(s).                                                                                                      |
| Net weight                    | 0.276                                                                                                         |
| Gross weight                  | 0.282                                                                                                         |
| PCF per pack (cradle-to-gate) | 1.1 kg CO2 eq (Cat B)                                                                                         |
| Note on PCF category          | Category B: PCF value (cradle-to-gate) based on the product weight approximately calculated and self-declared |
| Customs tariff number         | 83024900                                                                                                      |
| EAN                           | 4028177952744                                                                                                 |
| ETIM 9                        | EC000330                                                                                                      |
| ECLASS 8.0                    | 27142604                                                                                                      |