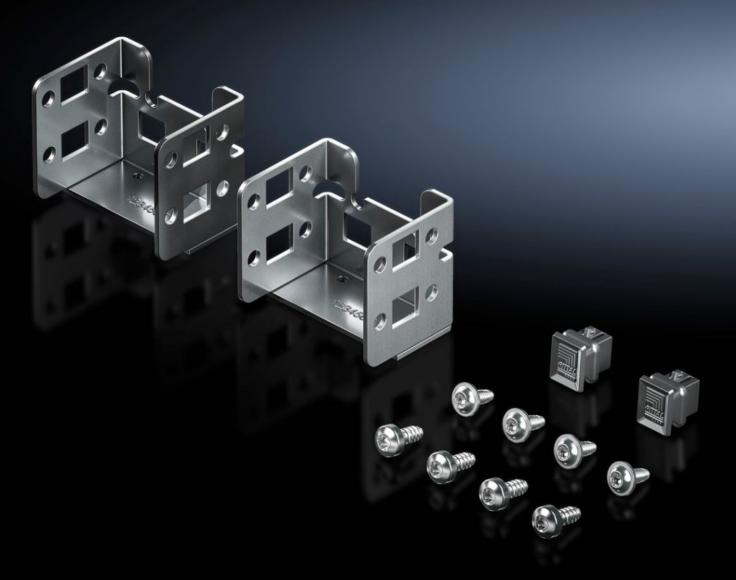

## DK 7859.065 - Mounting kit for PSM busbars

For attaching a PSM busbar in the network enclosure.

## **Features**

| Model No.                     | DK 7859.065                                                                                                    |
|-------------------------------|----------------------------------------------------------------------------------------------------------------|
| Product description           | For attaching a PSM busbar in the zero-U space of the VX IT rack.                                              |
| Benefits                      | In the VX IT rack, the rail may be oriented either towards the rear or towards the enclosure interior          |
| Material                      | Sheet steel, zinc-plated                                                                                       |
| Supply includes               | 2 mounting brackets<br>Assembly parts                                                                          |
| Installation options          | Plug & play in the zero-U space                                                                                |
| To fit                        | Enclosure type: VX IT                                                                                          |
| Packs of                      | 1 pc(s).                                                                                                       |
| Net weight                    | 0.3                                                                                                            |
| Gross weight                  | 0.306                                                                                                          |
| PCF per pack (cradle-to-gate) | 1.2 kg CO2 eq (Cat B)                                                                                          |
| Note on PCF category          | Category B: PCF value (cradle-to-gate) based on the product weight, approximately calculated and self-declared |
| Customs tariff number         | 83024900                                                                                                       |
| EAN                           | 4028177952751                                                                                                  |
| ETIM 9                        | EC000330                                                                                                       |
| ECLASS 8.0                    | 27142604                                                                                                       |
|                               |                                                                                                                |