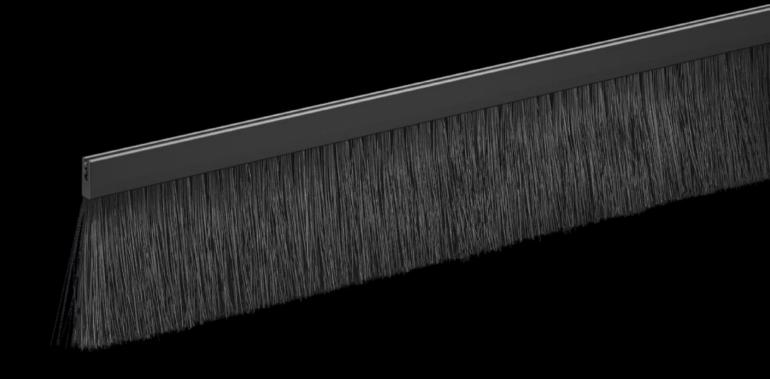

## TX 7888.300 - Brush kit for TX CableNet

Brush strips can be fitted to conceal the cable entry openings in the roof plate for visual appeal.

## **Features**

| Model No.             | TX 7888.300                                 |
|-----------------------|---------------------------------------------|
| Benefits              | For simple top-mounting on the cut-out edge |
| Material              | Plastic support with brushes                |
|                       | Brush strip: Plastic, UL 94-V0              |
|                       | Bristles: Plastic, UL 94-HB                 |
| Bristle length        | 70 mm                                       |
| To fit                | Enclosure type: TX CableNet                 |
|                       | Depth: = 600 mm                             |
|                       | = 800 mm                                    |
|                       | = 1,000 mm                                  |
| Packs of              | 2 pc(s).                                    |
| Net weight            | 0.5                                         |
| Gross weight          | 0.511                                       |
| Customs tariff number | 96035000                                    |
| EAN                   | 4028177997608                               |
| ETIM 9                | EC002620                                    |
| ECLASS 8.0            | 27142421                                    |