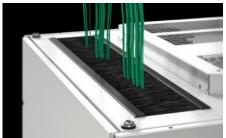

## TX 7888.300 - Brush kit for TX CableNet

Brush strips can be fitted to conceal the cable entry openings in the roof plate for visual appeal.