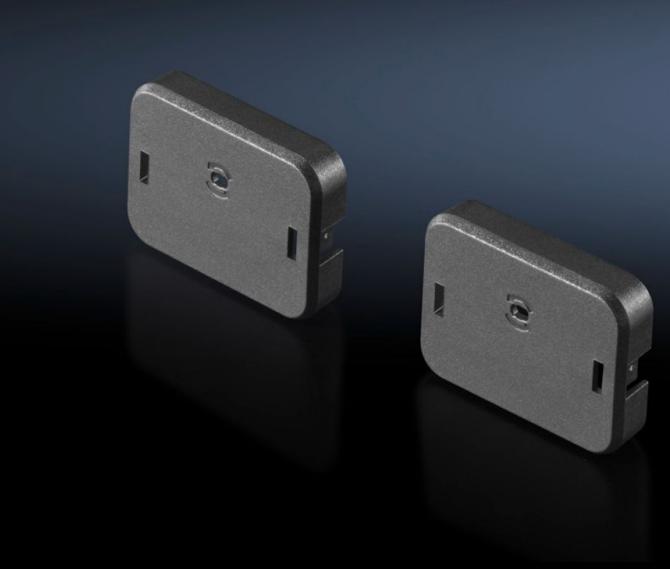

## DK 7955.015 - Slot cover for C13 and C19 slots

Closes any currently open, unused slots

## **Features**

| Model No.             | DK 7955.015                                                                                                                                                                                                                            |
|-----------------------|----------------------------------------------------------------------------------------------------------------------------------------------------------------------------------------------------------------------------------------|
| Design                | for C19                                                                                                                                                                                                                                |
| Product description   | The slot cover is used to close open, unused IEC 60 320 C13 and C19 slots. This prevents accidental overloading of individual phases. The cover can be removed at any time using the enclosed release tool (or a slotted screwdriver). |
| Material              | Plastic (PA 66)                                                                                                                                                                                                                        |
| Colour                | RAL 9005                                                                                                                                                                                                                               |
| Packs of              | 10 pc(s).                                                                                                                                                                                                                              |
| Net weight            | 0.01                                                                                                                                                                                                                                   |
| Gross weight          | 0.025                                                                                                                                                                                                                                  |
| Customs tariff number | 39269097                                                                                                                                                                                                                               |
| EAN                   | 4028177684997                                                                                                                                                                                                                          |
| ETIM 9                | EC000330                                                                                                                                                                                                                               |
| ECLASS 8.0            | 27142604                                                                                                                                                                                                                               |