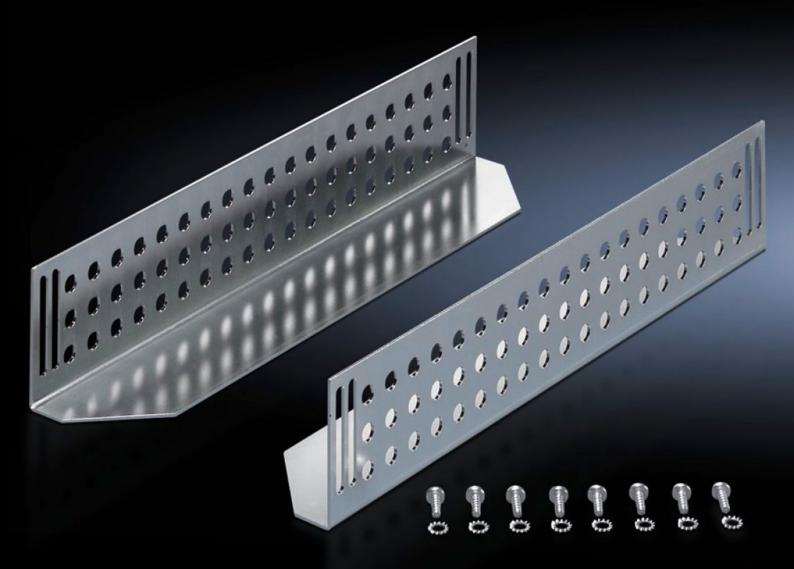

### DK 7963.310 - Slide rail for TE

For mounting between a front and a rear pair of mounting angles, to support heavy 482.6 mm (19") components.

#### **Features**

| Model No.                        | DK 7963.310                                                                                                                                     |
|----------------------------------|-------------------------------------------------------------------------------------------------------------------------------------------------|
| Product description              | For mounting between the front and rear 482.6 mm (19") mounting levels. The slide rails can be used to support heavy 482.6 mm (19") components. |
| Material                         | Sheet steel                                                                                                                                     |
| Surface finish                   | Zinc-plated                                                                                                                                     |
| Supply includes                  | Assembly parts                                                                                                                                  |
| Distance between mounting levels | 395 mm                                                                                                                                          |
| Load capacity static             | 800 N                                                                                                                                           |
| Contact surface                  | Width: 85 mm<br>Depth: 324 mm                                                                                                                   |
| To fit                           | Enclosure type: TE 8000<br>EL                                                                                                                   |
| Installation dimensions          | Installation depth for components: 482.6 mm Installation width for components: 19"                                                              |
| Packs of                         | 2 pc(s).                                                                                                                                        |
| Net weight                       | 1.56                                                                                                                                            |
| Gross weight                     | 1.76                                                                                                                                            |
| Customs tariff number            | 73269098                                                                                                                                        |
| EAN                              | 4028177443938                                                                                                                                   |
| ETIM 9                           | EC002620                                                                                                                                        |
| ECLASS 8.0                       | 27189261                                                                                                                                        |