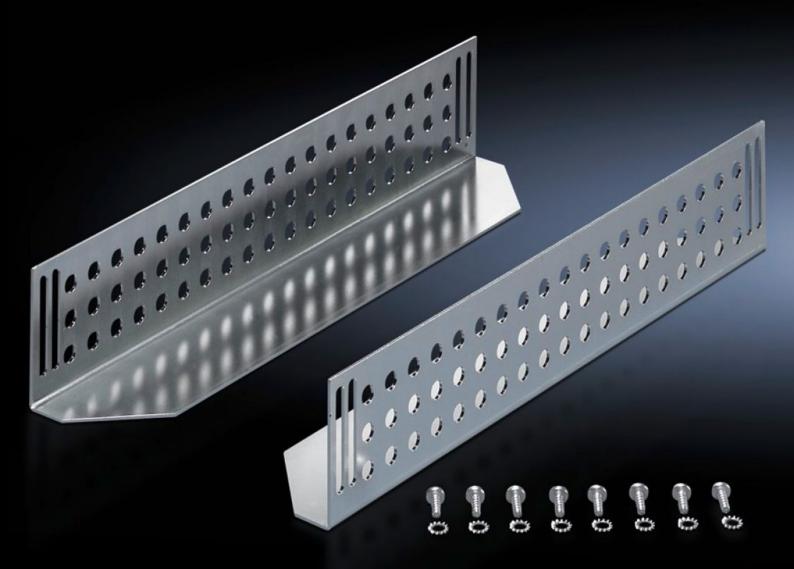

#### DK 7963.610 - Slide rail for TE

For mounting between a front and a rear pair of mounting angles, to support heavy 482.6 mm (19") components.

### **Features**

| Model No.                        | DK 7963.610                                                                                                                                     |
|----------------------------------|-------------------------------------------------------------------------------------------------------------------------------------------------|
| Product description              | For mounting between the front and rear 482.6 mm (19") mounting levels. The slide rails can be used to support heavy 482.6 mm (19") components. |
| Material                         | Sheet steel                                                                                                                                     |
| Surface finish                   | Zinc-plated                                                                                                                                     |
| Supply includes                  | Assembly parts                                                                                                                                  |
| Distance between mounting levels | 695 mm                                                                                                                                          |
| Load capacity static             | 800 N                                                                                                                                           |
| Contact surface                  | Width: 85 mm<br>Depth: 624 mm                                                                                                                   |
| To fit                           | Enclosure type: TE 8000                                                                                                                         |
| Installation dimensions          | Installation depth for components: 482.6 mm Installation width for components: 19"                                                              |
| Packs of                         | 2 pc(s).                                                                                                                                        |
| Net weight                       | 3.066                                                                                                                                           |
| Gross weight                     | 3.266                                                                                                                                           |
| Customs tariff number            | 73269098                                                                                                                                        |
| EAN                              | 4028177443969                                                                                                                                   |
| ETIM 9                           | EC002620                                                                                                                                        |
| ECLASS 8.0                       | 27189261                                                                                                                                        |
|                                  |                                                                                                                                                 |