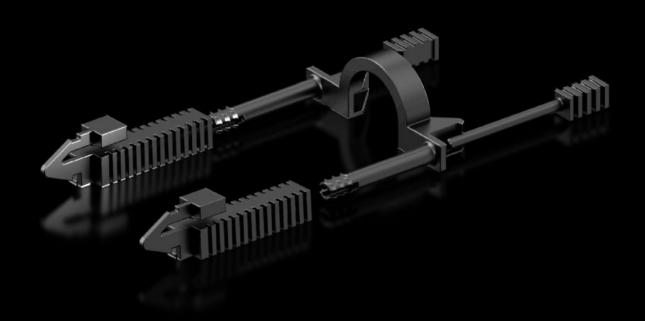

## DK 7979.020 - Connector lock for C14 and C20 connectors

Connector locks C14 and C20 are protected against accidental removal

## **Features**

| Model No.             | DK 7979.020                                                                                                                                                                                                                                                                                              |
|-----------------------|----------------------------------------------------------------------------------------------------------------------------------------------------------------------------------------------------------------------------------------------------------------------------------------------------------|
| Design                | for C14 and C20 connectors                                                                                                                                                                                                                                                                               |
| Product description   | The universal lock can be used to latch IEC 60 320 C14 or C20 connectors in place to prevent accidental removal. Latching is adjustable and adapts to standard connector forms. This creates a reliable manufacturer-independent connection for most connection cables commonly available on the market. |
| Material              | Plastic (PA 12)                                                                                                                                                                                                                                                                                          |
| Colour                | RAL 9005                                                                                                                                                                                                                                                                                                 |
| Packs of              | 20 pc(s).                                                                                                                                                                                                                                                                                                |
| Net weight            | 0.06                                                                                                                                                                                                                                                                                                     |
| Gross weight          | 0.084                                                                                                                                                                                                                                                                                                    |
| Customs tariff number | 39269097                                                                                                                                                                                                                                                                                                 |
| EAN                   | 4028177947344                                                                                                                                                                                                                                                                                            |
| ETIM 9                | EC000330                                                                                                                                                                                                                                                                                                 |
| ECLASS 8.0            | 27142604                                                                                                                                                                                                                                                                                                 |