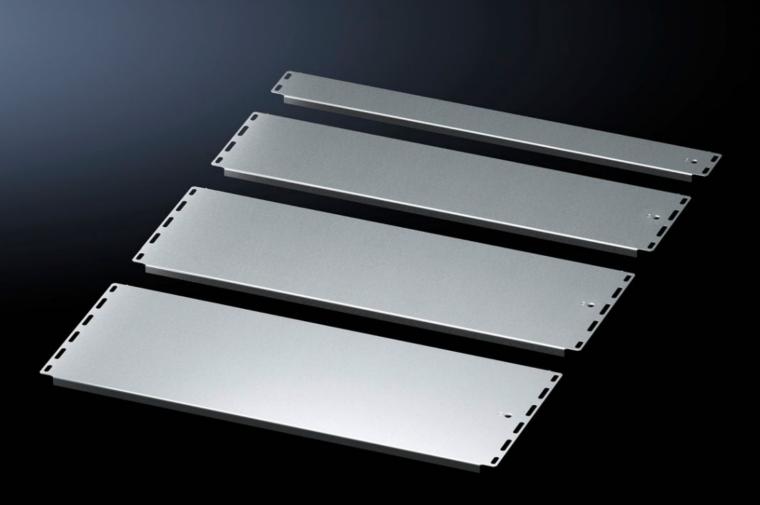

### VX 8001.217 - Gland plate for VX, VX IT, VX SE

For individual configuration of the floor space. Potential equalisation is provided via assembly components and earthing points.

#### Features

| Model No.             | VX 8001.217                                                                                                                                              |
|-----------------------|----------------------------------------------------------------------------------------------------------------------------------------------------------|
| Product description   | For individual configuration of the floor space. Potential equalisation is achieved via assembly components and earthing points.                         |
| Material              | Sheet steel                                                                                                                                              |
| Surface finish        | Zinc-plated                                                                                                                                              |
| Supply includes       | Assembly parts                                                                                                                                           |
| Note                  | At least one sliding plate is required to fully seal a base opening.<br>For two-door enclosures, one pack is sufficient for one half of the<br>enclosure |
| Note on Model No.     | For one enclosure half only                                                                                                                              |
| Dimensions            | Width: 540 mm<br>Depth: 175 mm                                                                                                                           |
| To fit                | Enclosure type: VX<br>VX IT<br>VX SE<br>CX one-piece console<br>CX pedestal<br>Width: = 1,200 mm                                                         |
| Packs of              | 1 pc(s).                                                                                                                                                 |
| Net weight            | 1.3                                                                                                                                                      |
| Gross weight          | 1.47                                                                                                                                                     |
| Customs tariff number | 94039910                                                                                                                                                 |
| EAN                   | 4028177948723                                                                                                                                            |
| ETIM 9                | EC002620                                                                                                                                                 |
|                       |                                                                                                                                                          |