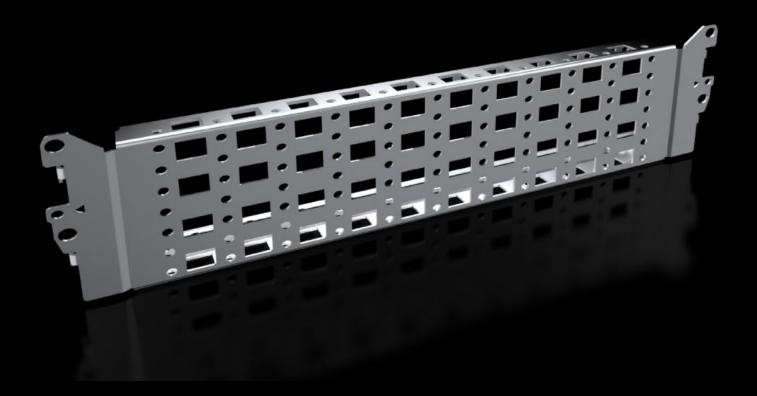

# Punched section with mounting flange, 23 x 89 mm, stainless steel

State: 13/08/2025 (Source: rittal.com/com-en)

## VX 8100.730 - Punched section with mounting flange, 23 x 89 mm, stainless steel for VX, VX SE

For variable, individual interior installation of the enclosure frame on the inner mounting level.

#### **Features**

| Model No.            | VX 8100.730                                                                                                                                                                                     |
|----------------------|-------------------------------------------------------------------------------------------------------------------------------------------------------------------------------------------------|
| Product description  | For variable, individual interior installation of the enclosure frame on the inner mounting level.                                                                                              |
| Benefits             | Simply locate into the system punchings and screw-fasten System punchings on all four sides With slots at the top and bottom for cage nuts, for attaching your own components via metric screws |
| Material             | Stainless steel 1.4301 (AISI 304)                                                                                                                                                               |
| Supply includes      | Assembly parts                                                                                                                                                                                  |
| Installation options | In VX on the inner mounting level, on the VX enclosure section In VX SE, on the enclosure section in conjunction with VX adaptor rail On identical punched sections with mounting flanges       |
| To fit               | Enclosure type: VX<br>VX SE<br>To fit width/depth: 400 mm                                                                                                                                       |
| Packs of             | 2 pc(s).                                                                                                                                                                                        |
| Net weight           | 0.85                                                                                                                                                                                            |